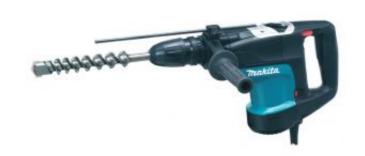

# **40MM SDS-MAX ROTARY HAMMER**

## **HR4001C**

These rotary hammers have been developed to surpass competitions in vibration level, operation efficiency and cost-effectiveness. Features selectable two on-off switches.