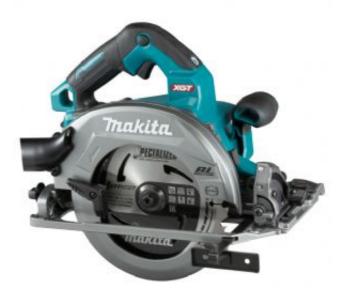

# **40Vmax CIRCULAR** SAW 190mm BL XGT HS004GD103

HG004G is a 190mm (7-1/2") cordless circular saw powered by 40Vmax XGT Li-lon battery

## **USER BENEFITS**

- Brushless motor
- Electric brake •
- Soft start

- LED job light
- Automatic Torque Drive Technology: Automatically ۰ changes the cutting speed according to load condition for optimum operation
- Auto-Start Wireless System (AWS) connects to compatible dust extractors with Bluetooth. The dust extractor automatically runs while the switch is on.
- Overload warning lamp
- · Compatible with guide rail without adaptor
- Compact & Lightweight
- Positive stops at commonly used bevel angles