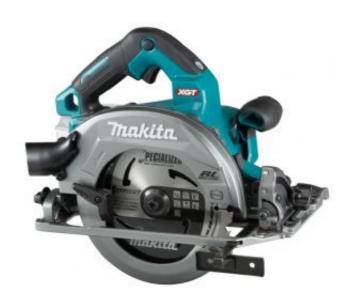

## **40Vmax CIRCULAR** SAW 190mm BL XGT HS004GZ

HG004G is a 190mm (7-1/2") cordless circular saw powered by 40Vmax XGT Li-lon battery

## **USER BENEFITS**

- Brushless motor
- Electric brake
- Soft start
- LED job light
- Automatic Torque Drive Technology: Automatically changes the cutting speed according to load condition for optimum operation
- Auto-Start Wireless System (AWS) connects to compatible dust extractors with Bluetooth. The dust extractor automatically runs while the switch is on.
- Overload warning lamp
- · Compatible with guide rail without adaptor
- · Compact & Lightweight
- Positive stops at commonly used bevel angles