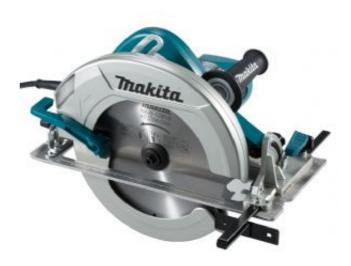

# 270MM CIRCULAR SAW HS0600

Models HS0600 is a 270mm Circular Saw and has been developed for enabling single pass-cutting of a 3-1/2"(89mm) 4x wood.

#### **TECHNICAL SPECIFICATIONS**

Depth of Cut @ 90° Blade Diameter Depth of Cut @ 45° Max Cut @ 50° Bore Diameter Noise sound pressure Noise sound power Noise K factor Input Wattage 110v Input Wattage 240v No Load Speed Vibration K factor Vibration: Cutting Wood Net weight 101 mm 270 mm 71 mm 63 mm 94 dB(A) 105 dB(A) 3 dB(A) 1,650 w 2,100 w 4300 rpm 1.5 m/sec<sup>2</sup> 2.5 m/sec<sup>2</sup> 6.9 kg

#### **USER BENEFITS**

- · Lightweight for excellemt manoeuvrability
- Durable but lightweight magnesium die-cast blade case and safety cover.
- Flat motor housing end
- Compatible with Guide Rail
- Ergonomic soft grip
- Aluminium base plate
- Rear angular guide for smooth and precise adjustment of bevel angle
- Fine parallel adjustment of the base plate to the saw blade
- Bevel angles 0 50 degrees
- Double Insulation