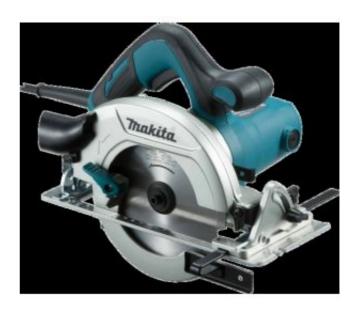

## 165mm Circular Saw HS6601

Models HS6601 are 165mm (6-1/2") Circular Saws and have been developed as the successor to the 5604R.

## **USER BENEFITS**

- Compact & Lightweight
- Ergonomic soft grip
- Rear dust exhaust port
- Rear angular guide for smooth and precise adjustment of bevel angle
- Single action lever for quick adjustment of cutting depth
- Aluminium die-cast safety cover
- Aluminium base plate
- Aluminium die-cast blade casing
- Flat motor housing end
- Compatible with Guide Rail