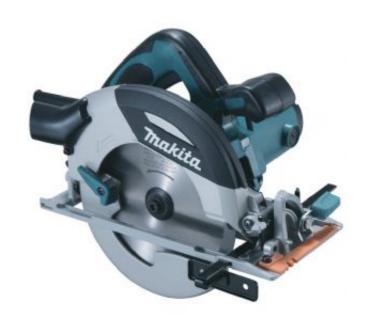

## 190mm Circular Saw HS7100

HS7100 models have been developed as the successor models of the current 5705R series models, featuring compact & lightweight design without riving knife.

## TECHNICAL SPECIFICATIONS

| Depth of Cut @ 90°       | 67 mm     |
|--------------------------|-----------|
| Blade Diameter           | 190 mm    |
| Depth of Cut @ 45°       | 48.5 mm   |
| Max Cut @ 50°            | 43.5 mm   |
| Bore Diameter            | 30 mm     |
| Input Wattage            | 1400 w    |
| No Load Speed            | 5500 rpm  |
| Vibration K factor       | 1.5 m/sec |
| Vibration: Cutting Metal | 2.5 m/sec |
| Vibration: Cutting Wood  | 2.5 m/sec |
| Net weight               | 3.7 kg    |
|                          |           |

## USER BENEFITS

- Ergonomically designed soft grip covered with nonslip elastomer.
- Large ejection port.
- · Without Riving knife.
- Single action lever for attaching/removing Rip fence.
- Positive stop at 45 degrees. Maximum cutting angle up to 50 degrees. Precision bevel adjustment can be made at 45 degrees.