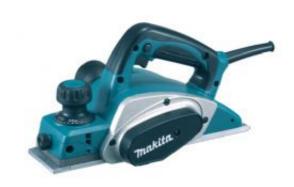

## 82MM PLANER KP0800

Angle and shape of handle are easy to grip, push and carry. Precise planning depth setting by adjustment knob with click stops.

## **USER BENEFITS**

- Fine depth adjustment
- Easy adjustment for an accurate & even finish
- Double Insulation
- Application: Vacuum cleaner, dust extraction

EAN 0088381603928

Link to product - www.makitauk.com