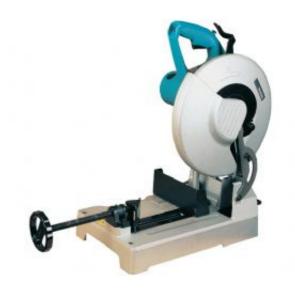

## CUT-OFF SAW LC1230N

1. No tools are required for adjustment of the angle of the fence. Angle adjustment of the fence can be made by loosening the lever. 2. With Quick vise. 3. Aluminium base. 4. Dust tray can be dismounted from the machine. 5. Chip saw blade 305mm. 6. Carrying handle. 7. Shaft Lock. 8. Anti-Vibration for chip saw, for decrease the noise during the work, and it contributes to saving of the life of saw blade.