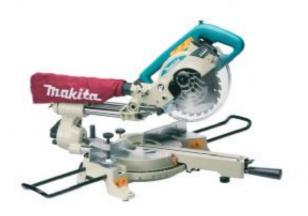

# Slide Compound Mitre Saw 190mm LS0714LN

New slide compound saw model LS0714 has been developed to improve cost-effectiveness by removing electronic circuit for soft start & constant speed from model LS0713. The primary use is for making/modifying interior decorations in apartment building. Model LS0714's compact design and light weight are convenient to carry to workplace. L model features built in laser guide.

#### USER BENEFITS

- Double Insulation
- Built-in dust collection system
- Bevel cutting Left 45 degrees, right 5 degrees.
- Built in laser guide.

Link to product - www.makitauk.com