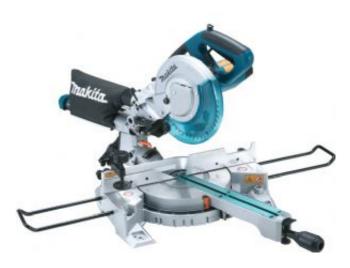

# Slide Compound Mitre Saw 216mm LS0815FLN

LS0815FL is a 216mm (8-1/2") cost-effective slide compound miter saw with an integrated laser maker.

#### **TECHNICAL SPECIFICATIONS**

| Blade Diameter       | 216 mm                 |
|----------------------|------------------------|
| Max mitre range      | 50 - 60 °              |
| Bore Diameter        | 30 mm                  |
| Max bevel range      | 485 °                  |
| Noise sound pressure | 87 dB(A)               |
| Noise sound power    | 110 dB(A)              |
| Noise K factor       | 3 dB(A)                |
| Input Wattage        | 1400 w                 |
| No Load Speed        | 5,000 rpm              |
| Vibration K factor   | 1.5 m/sec <sup>2</sup> |
| Vibration no load    | 2.5 m/sec <sup>2</sup> |
| Net weight           | 14.1 kg                |

#### **USER BENEFITS**

- Soft start
- Soft grip handle
- Built in laser guide.
- LED job light
- Sliding sub fence (Left side only)
- High cutting capacity
- Carrying handle for easy transport.
- Holder can be attached to both sides of base