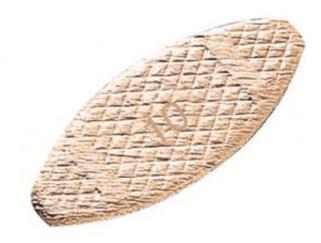

## Biscuit Jointer Accessories - Biscuit Dowel

**P-08844** 

Size 0

Biscuit Jointer Accessories - Biscuit Dowel

## **TECHNICAL SPECIFICATIONS**

Bore (B) Diameter (D) Description 18 X 51 mm 10 mm Biscuit Dowel (1000 pcs)

- When glued into slots made by biscuit jointer, these joints are almost as strong as mortise and tenon joints. Perfect for MDF and Chipboard
- When glued into slots made by biscuit jointer, these joints are almost as strong as mortise and tenon joints. Perfect for MDF and Chipboard
- Star Rating: \*\*\*\*
- Star Rating: \*\*\*\*
- Application: Joints, cabinet making, joinery, carpentry, MDF, Chipboard, Kitchen carcass,
- Application: Joints, cabinet making, joinery, carpentry, MDF, Chipboard, Kitchen carcass,
- Features: Lozenge shaped biscuits made from recycled wood
- Features: Lozenge shaped biscuits made from recycled wood
- When glued into slots made by biscuit jointer, these joints are almost as strong as mortise and tenon joints