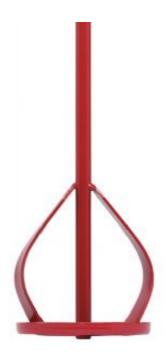

## Mixing Blade - Paint & Plaster

P-22012

Stirrer for professionals and DIY enthusiasts, for liquid and thin materials such as paints, lacquers, water-based coverings; anticlockwise rotating

## TECHNICAL SPECIFICATIONS

Description

Fitting
Diameter (D)
Overall Length
Pack Quantity

Mixing Blade -Paint & Plaster M14

M14 120 mm 590 mm

## **USER BENEFITS**

- · Application: Paint. Plaster, decorating, mixing
- Features: Mixing blade with M14 threaded end
- · Designed for perfect mixing of paint and plaster
- Material: Paint, Plaster
- Mixing load 20-30kg
- From top to bottom to avoid spout of material
- Star Rating: \*\*\*\*