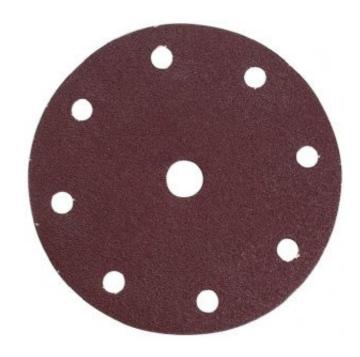

## USER BENEFITS

- Excellent sanding performance for professional use.
   Use dust extraction for better finish and improved health. Velcro fitting provides smoother sanding, perfect for use with random orbit sanders.
- Application: Sanding wood, regular steel and floor sanding.
- Features: Extra hard wearing aluminium oxide and velcro backed disc, with 6 holes for dust extraction. Pack of 10.
- Hole: 6
- Compatible with: BO6030 BO6040: Bosch B&D DeWalt Metabo
- Material: Wood, Regular Steel, Painted Wood.
- Bosch Equivalent: 2608605085
- Bosch Series: red wood
- Shelf Life: 3 yrsStar Rating: \*\*\*\*