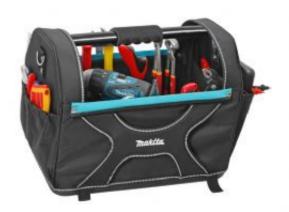

## **TOOL CASE OPEN** TOTE

P-72001

This open tote is perfect for quick and easy tool location. Internal and external pockets with elasticated side pocket to prevent small items falling out.

## **USER BENEFITS**

- Tool case open tote Heavy-duty steel handle with ergonomic shape of grip made of foam makes lifting more secure and comfortable. Square shape support keeps the case stable and vertical to prevent any danger of spillage of equipment.
  - The hard wearing, leather lined interior that will protect from years of wear and tear from screws, nails and sharp fixing. Plastic bottom for maximum tool protection.
  - Features: Reinforced sides to give maximum tool protection. Pocket on the side with elasticised band prevents your small tools and fixings from falling out giving you safety storage. Open design for quick tool location.
  - Star Rating: \*\*\*\*\*