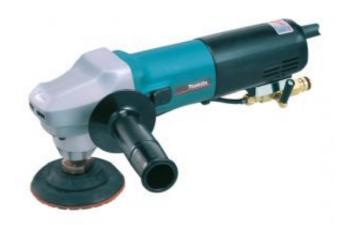

# **WET STONE POLISHER**

## **PW5000C**

A machine ideal for stone polishing. Its features and benefits are as follows.

\* Electronic with speed control by pre-setting dial, soft start and overload protection \* 3 water supply holes evenly feed water to every channel of the polishing pad, protecting the pad from overheating and getting clogged with dust. \* Ergonomically designed tool head provides comfortable grip.