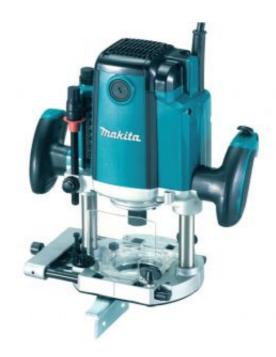

# 1/2" PLUNGE ROUTER RP1801X

Models RP1801 are upgraded sister tools of our current plunge-type router Model 3612. Their main benefits are: Linear ball bearing for super-smooth plunge action. Ergonomically contoured knob style handles. Electric brake.

#### **TECHNICAL SPECIFICATIONS**

| Collet Capacity        | 1/2 " |
|------------------------|-------|
| Max plunge capacity    | 70 i  |
| Noise sound pressure   | 86 (  |
| Noise sound power      | 97 (  |
| Noise K factor         | 3 d   |
| Input wattage          | 165   |
| No Load Speed          | 220   |
| Vibration K factor     | 1.5   |
| Vibration: Cutting MDF | 4 m   |
| Net weight             | 6.0   |
|                        |       |

<sup>2</sup>/<sub>2</sub> " 70 mm 36 dB(A) 97 dB(A) 8 dB(A) 650 w 22000 rpm .5 m/sec<sup>2</sup> 9 m/sec<sup>2</sup> 5.0 kg