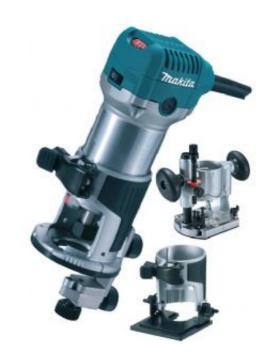

## **ROUTER/TRIMMER** RT0700CX2

Model RT0700C is a high power, durable and accurate **Trimmer with the following main features: Aluminum** housing and base for higher durability and accuracy. 4 different base assemblies for added versatility.

## **USER BENEFITS**

- Includes Tilt (195561-4) & Plunge (195563-0) bases.
- · Variable speed control dial.
- Flat top for stability when changing bits.
- Soft start feature.
- High durability and accuracy obtained by using aluminium for body housing.
- Accepts 6mm & 8mm collets, 1/4" (6.35mm) & 3/8" (9.53mm) collets.
- Shaft lock for easy bit change.
- · Rocker on/off switch.