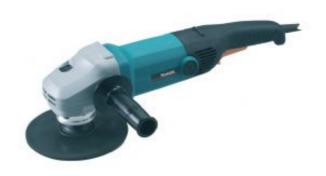

# **180MM ANGLE SANDER**

## **SA7000C**

Model SA7000C is an electronic angle sander developed as a series model of GA7010C/GA9010C. And its advantages are; \*Powerful with 1600W motor \*Yet still has high heatresistance even in sanding at the lowest speed.