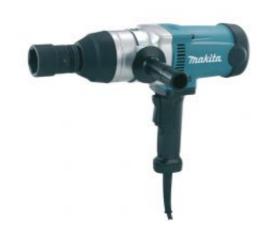

## 1" Impact Wrench TW1000

Model TW1000 has been developed as a 1000N.m class impact wrench conforming to the European and North American standards. Its brief advantages are; \*Lightweight with plastic motor housing and handle. \*Bumpers protecting tool at the front and the rear of the tool and the bottom of handle. \*Rubberized soft grip for comfortable operation.

## TECHNICAL SPECIFICATIONS

Max Socket Size 41 mm A/F Max Torque 1000 Nm High Tensile Bolt M22-M24 **Bolt Range** M24-M30 **Drive Square** Impacts 1500 ipm Input wattage 1200 w No Load Speed 1400 rpm Vibration K factor 1.5 m/sec<sup>2</sup> 17.5 m/sec<sup>2</sup> Vibration: Fastening Bolt Noise sound pressure 103 dB(A) Noise sound power 114 dB(A) Noise K factor 3 dB(A) Net weight 8.8 kg