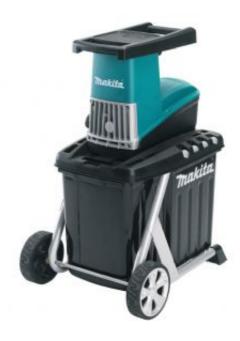

# SHREDDER ELECTRIC UD2500

Electric shredder with comfortable operation handle and convenient operation panel.

#### **TECHNICAL SPECIFICATIONS**

Max Branch Diameter Container Capacity Engine Input Wattage Cutting RPM Net weight 45 mm • 67 L 230V Electric Motor • 2,500 w 40 rpm 27.6 kg

#### **USER BENEFITS**

- Cut & crush system to minimise shredded waste volume.
- Easy-to-use control panel with automatic anti block system and forward / reverse switch
- Handholds on both sides allow firm hold while in use as well as easy transportation
- Easy transportation with large, rubberized wheels
- Container fill level easy visible through cut-outs