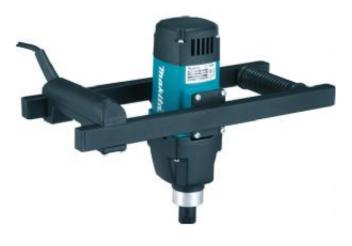

# Paddle Mixer UT1400

Used to stir and mix paints, plaster, mortar, tile adhesive, levelling and smoothing compounds and similar materials.

#### **TECHNICAL SPECIFICATIONS**

Mixing Capacity Max Paddle Diameter Noise sound pressure Noise sound power Noise K factor Tool Holder Thread Input Wattage 110v Input Wattage 240v Rated speed (110V) Rated speed (240V) Vibration K factor Vibration: Mixing Net weight 50 kg 140 mm 86 dB(A) 97 dB(A) 3 dB(A) M14 female 1050 w 1300 w 0-560 rpm 0-580 rpm 1.5 m/sec<sup>2</sup> 0.5 m/sec<sup>2</sup> 5.2 kg

#### **USER BENEFITS**

- Double Insulation
- Compact & Lightweight.

Link to product - www.makitauk.com