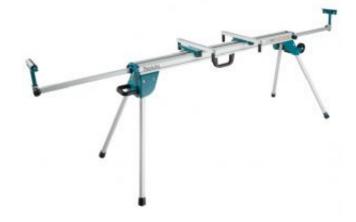

## Mitre Saw Stand WST07

Redesigned bracket for easier, tool less installation & removal of mitre saw Max extension length: 3,830mm Min length: 1,765 mm – can be loaded easily into back of small van Weighs 18kg Supports up to 225kg in weight Adjustable extension arms – left/right Adjustable levelling foot for height adjustment to prevent wobbling Folding legs for easy transportation and compact storage One-handed carrying handle (2 positions) Casters provide easy jobsite mobility, even with the mitre saw mounted Compatible with Slide Compound Saws, Mitre Saws, Cordless Slide Compound Saws & Cordless Mitre Saws (except models DLS600, LH1040/F and LH1201FL)