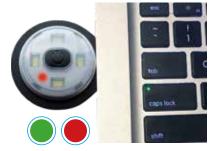

### Charge in computer or any USB Port

The charging indicator will glow red while charging and turn green once charged