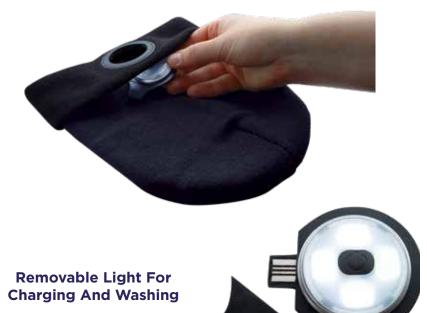

## **NEW Beanie Head Torch** USB Rechargeable LED Light

The NightSearcher Beanie head torch is supplied with an integral removable rechargeable LED Light. This warm and comfortable knitted hat is perfect for cold long dark winter nights. The light is easily removed for rechargeable from any USB socket. Ideal for electricians, builders, walkers etc.

#### **KEY FEATURES:**

- 150 lumens
- 14 metre beam
- Runtime 2-4 hours
- Rechargeable Lithium battery
- Cosy and warm
- One size fits all
- Removable light charging and washing
- 4 x Ultra bright LEDs
- Recharges from any USB socket
- Battery charging indicator

### Charge in computer or any USB Port

The charging indicator will glow red while charging and turn green once charged