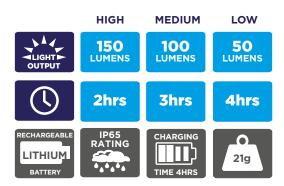

#### **KEY FEATURES:**

- 150 lumens
- 14 metre beam
- Runtime 2-4 hours
- Rechargeable Lithium battery
- Cosy and warm
- One size fits all
- Removable light charging and washing
- 4 x Ultra bright LEDs
- Recharges from any USB socket
- Battery charging indicator