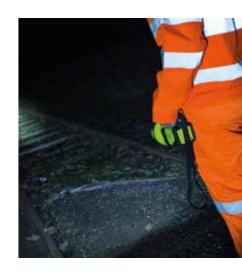

## **Professional USB Rechargeable Handtorch**

The TRIO-550 has a long range beam of up to 500m, the TRIO 550 is ideal for Patrolling, Security Guards, Search & Rescue, and with robust construction it's durable enough for all applications. The TRIO 550 features an emergency function to automatically illuminate in the event of a power cut. It can be mounted on walls or in vehicles using the bracket supplied.