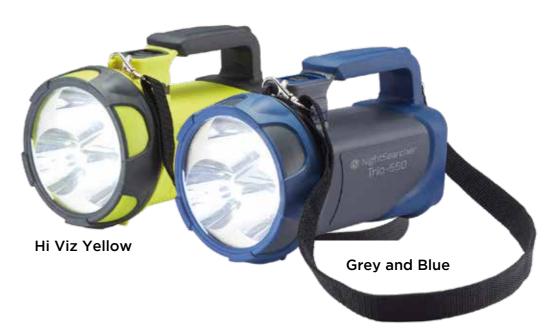

w: www.nightsearcher.co.uk E: sales@nightsearcher.co.uk T: 023 9238 9774

**Choice of colours:** 

Charge your mobile phone via USB output

Lown 7hrs 275lm

High Shis 550lm

Flashing: 7hrs

12HRS CHARGE TIME

600m **TRIO-550** 

NSTRIO550Y (YELLOW+GREY) NSTRIO550 (GREY+BLUE) (L)193x(W)117x(D)132mm