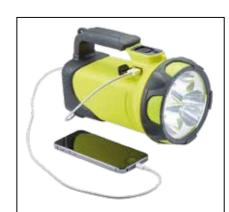

## **Professional USB Rechargeable Handtorch**

The TRIO-550 has a long range beam of up to 500m, the TRIO 550 is ideal for Patrolling, Security Guards, Search & Rescue, and with robust construction it's durable enough for all applications. The TRIO 550 features an emergency function to automatically illuminate in the event of a power cut. It can be mounted on walls or in vehicles using the bracket supplied.

w: www.nightsearcher.co.uk E: sales@nightsearcher.co.uk T: 023 9238 9774

**Choice of colours:** 

Charge your mobile phone via USB output

Lown 7hrs 275lm

High Shis 550lm

Flashing: 7hrs

12HRS CHARGE TIME

600m **TRIO-550** 