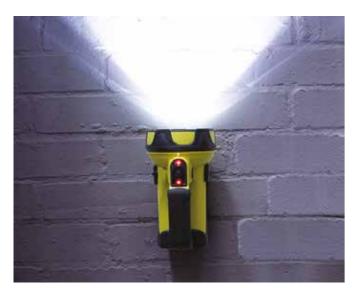

## **Professional USB Rechargeable Handtorch**

The TRIO-550 has a long range beam of up to 500m, the TRIO 550 is ideal for Patrolling, Security Guards, Search & Rescue, and with robust construction it's durable enough for all applications. The TRIO 550 features an emergency function to automatically illuminate in the event of a power cut. It can be mounted on walls or in vehicles using the bracket supplied.

\*Emergency function can be set to automatically turn on during power cuts