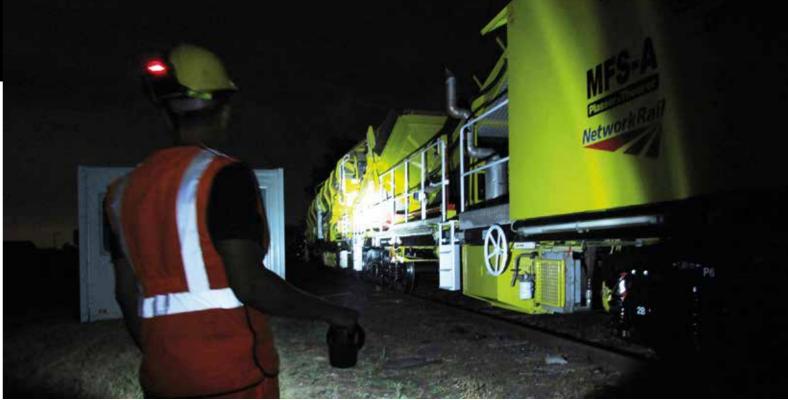

## **Professional USB Rechargeable Handtorch**

The TRIO-550 has a long range beam of up to 500m, the TRIO 550 is ideal for Patrolling, Security Guards, Search & Rescue, and with robust construction it's durable enough for all applications. The TRIO 550 features an emergency function to automatically illuminate in the event of a power cut. It can be mounted on walls or in vehicles using the bracket supplied.