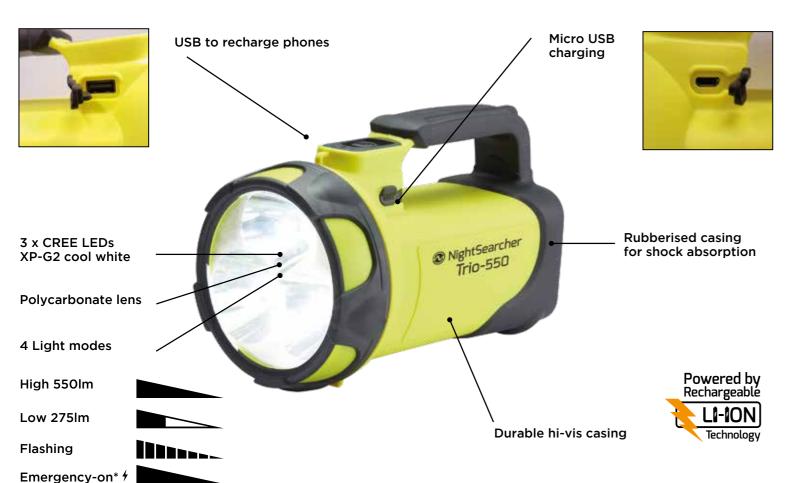

## **Professional USB Rechargeable Handtorch**

The TRIO-550 has a long range beam of up to 500m, the TRIO 550 is ideal for Patrolling, Security Guards, Search & Rescue, and with robust construction it's durable enough for all applications. The TRIO 550 features an emergency function to automatically illuminate in the event of a power cut. It can be mounted on walls or in vehicles using the bracket supplied.

## **Key features:**

- 550 | 275 lumens light output
- 600 metre light beam
- · Four light modes: Full, half power, flashing and emergency-function\*
- Tough durable construction
- · Runtime: 3 hours on full & 7 hours on half power
- · Water and shock resistant
- Lightweight product
- · Designed to meet IP54
- 1.5m Impact resistance
- · 12V DC USB Input, 5V DC output voltage

## Supplied with:

- Wall mount
- USB cable
- USB 12V-24V car charger
- Shoulder strap
- AC USB mains adaptor