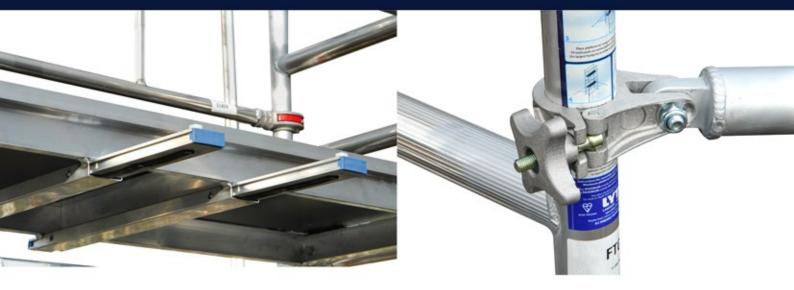

## **OneLyte**

One man industrial tower

One person assembly/Two person use

Heavy duty weight rating 950kg



**Small footprint** 

Certified to EN1004-2020.







**P**<sup>®</sup>SMA



| Code      | Components                | Weight(kg)      | 1.2 Platform | 2.2 Platform | 3.2 Platform | 4.2 Platform |
|-----------|---------------------------|-----------------|--------------|--------------|--------------|--------------|
| ALU       | Adjustable Leg            | 1               | 4            | 4            | 4            | 4            |
| DLC       | Dual Locking<br>Castor    | 3.5             | 4            | 4            | 4            | 4            |
| HB13R     | 1.3 Horizontal<br>Brace   | 1.5             | 1            | 1            | 1            | 1            |
| STGRF/ALU | 4 Rung Frame              | 4               | 4            | 6            | 8            | 10           |
| AGR13     | Guard Rail Frame          | 3               | 3            | 4