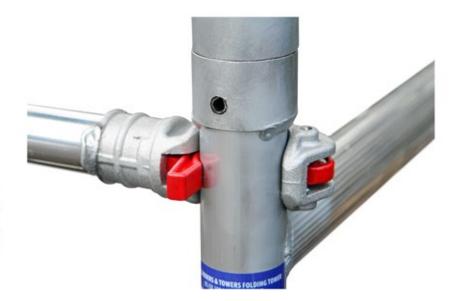

1.5             | 1            | 1            | 1            | 1            |
| STGRF/ALU | 4 Rung Frame              | 4               | 4            | 6            | 8            | 10           |
| AGR13     | Guard Rail Frame          | 3               | 3            | 4            | 6            | 7            |
| TSU       | Telescopic<br>Stabilisers | 8               | 4            | 4            | 4            | 4            |
| HD13      | Hatch Deck                | 10              | 1            | 1            | 2            | 2            |
| TB13/SW   | Toe Board Set             | 3               | 1            | 1            | 1            | 1            |
|           |                           | Total<br>Weight | 79.5kg       | 90.5kg       | 104.5kg      | 115.5kg      |