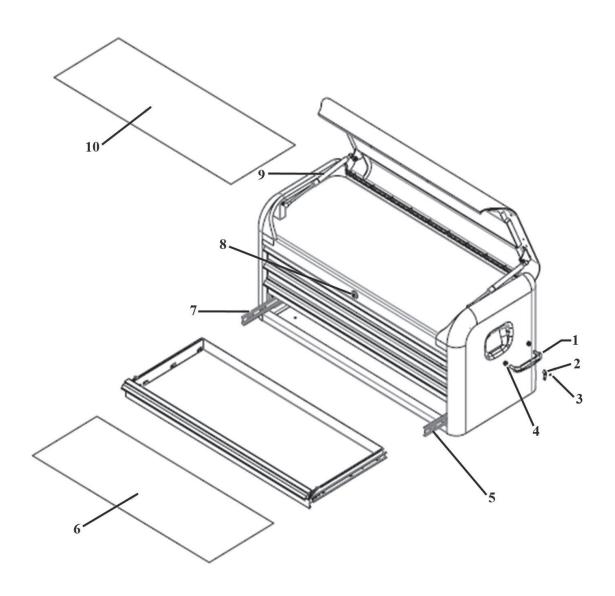

## **Topchest 4 Drawer Wide Retro Style -**Cream

Model No: AP41104

| Item | Part No.      | Description                       |
|------|---------------|-----------------------------------|
| 1    | AP41104BWS.01 | CHEST HANDLE                      |
| 2    | AP28104.10    | CONNECTOR                         |
| 3    | SS612.S       | HEX HEAD SET SCREW M6x12mm SINGLE |
| 4    | SN8.S         | STEEL NUT M8 ZINC DIN934 (SINGLE) |
| 5    | PTB-300023    | BEARING SLIDE (R)                 |
| 6    | AP41206BWS.07 | DRAWER LINER                      |
| 7    | PTB-300022    | BEARING SLIDE (L)                 |

| Part No.      | Description                                                              |
|---------------|--------------------------------------------------------------------------|
| PTB-304007    | LOCK AND KEY (NUMBER 1201)                                               |
| PTB-304007A   | LOCK AND KEY (NUMBER 1202)                                               |
| PTB-304007B   | LOCK AND KEY (NUMBER 1203)                                               |
| PTB-304007C   | LOCK AND KEY (NUMBER 1204)                                               |
| AP41104BWS.09 | GAS STRUT                                                                |
| AP41104BWS.10 | TOP LINER                                                                |
|               | PTB-304007<br>PTB-304007A<br>PTB-304007B<br>PTB-304007C<br>AP41104BWS.09 |