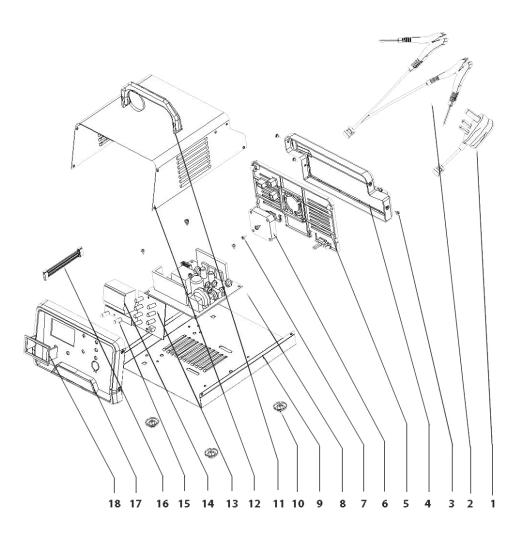

## Parts Information: **Auto Maintenance High Frequency Battery** Charger 6/12V 10Amp Model No: AUTOCHARGE10S

| Item | Part No. | Description                 |
|------|----------|-----------------------------|
| 1    | AC10S.01 | POWER LEAD (C/W PLUG)       |
| 2    | AC10S.02 | CLAMP (POSITIVE & NEGATIVE) |
| 3    | AC10S.03 | SCREW                       |
| 4    | AC10S.04 | BACK PANEL                  |
| 5    | AC10S.05 | MIDDLE PANEL                |
| 6    | AC10S.06 | COOLING FAN                 |
| 7    | AC10S.07 | SCREW                       |
| 8    | AC10S.08 | RECTIFIER                   |
| 9    | AC10S.09 | LOWER PANEL                 |

| Item | Part No. | Description       |
|------|----------|-------------------|
| 10   | AC10S.10 | FOOT              |
| 11   | AC10S.11 | TOP HANDLE        |
| 12   | AC10S.12 | TOP PANEL         |
| 13   | AC10S.13 | LED ASS'Y (LARGE) |
| 14   | AC10S.14 | AMMETER           |
| 15   | AC10S.15 | LED ASS'Y (SMALL) |
| 16   | AC10S.16 | SIDE HANDLE       |
| 17   | AC10S.17 | FRONT PANEL       |
| 18   | AC10S.18 | AMMETER SURROUND  |