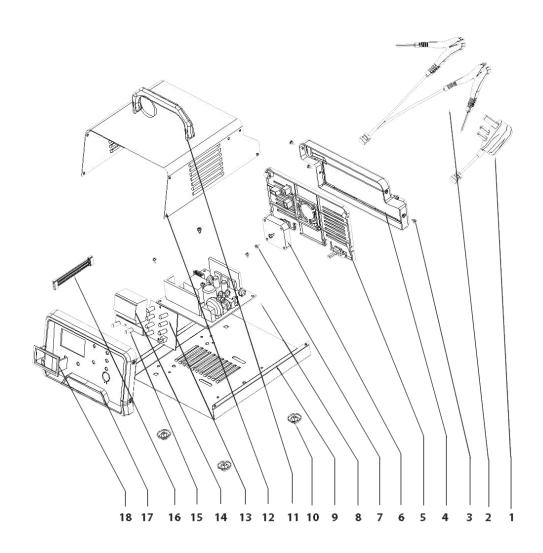

## Auto Maintenance High Frequency Battery Charger 12/24V 15Amp

**Model No: AUTOCHARGE15S** 

| Item | Part No. | Description                 |
|------|----------|-----------------------------|
| 1    | AC15S.01 | POWER LEAD (C/W PLUG)       |
| 2    | AC15S.02 | CLAMP (POSITIVE & NEGATIVE) |
| 3    | AC15S.03 | SCREW                       |
| 4    | AC15S.04 | BACK PANEL                  |
| 5    | AC15S.05 | MIDDLE PANEL                |
| 6    | AC15S.06 | COOLING FAN                 |
| 7    | AC15S.07 | SCREW                       |
| 8    | AC15S.08 | RECTIFIER                   |
| 9    | AC15S.09 | LOWER PANEL                 |

| Item | Part No. | Description       |
|------|----------|-------------------|
| 10   | AC15S.10 | FOOT              |
| 11   | AC15S.11 | TOP HANDLE        |
| 12   | AC15S.12 | TOP PANEL         |
| 13   | AC15S.13 | LED ASS'Y (LARGE) |
| 14   | AC15S.14 | AMMETER           |
| 15   | AC15S.15 | LED ASS'Y (SMALL) |
| 16   | AC15S.16 | SIDE HANDLE       |
| 17   | AC15S.17 | FRONT PANEL       |
| 18   | AC15S.18 | AMMETER SURROUND  |