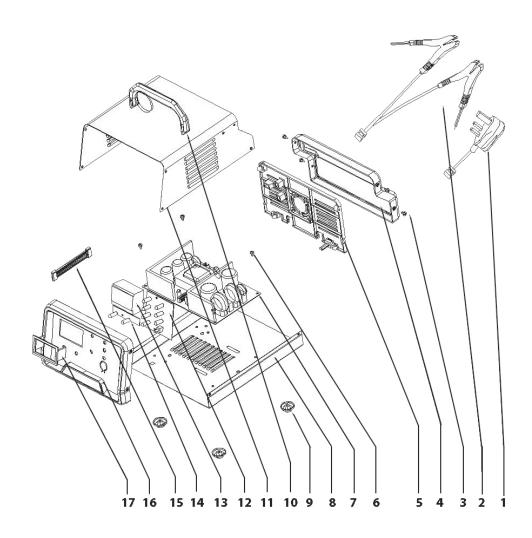

## **Auto Maintenance High Frequency Battery** Charger 6/12V 6Amp Model No: AUTOCHARGE6S

| Item | Part No. | Description                 |
|------|----------|-----------------------------|
| 1    | AC6S.01  | POWER LEAD (C/W PLUG)       |
| 2    | AC6S.02  | CLAMP (POSITIVE & NEGATIVE) |
| 3    | AC6S.03  | SCREW                       |
| 4    | AC6S.04  | BACK PANEL                  |
| 5    | AC6S.05  | MIDDLE PANEL                |
| 6    | AC6S.06  | SCREW                       |
| 7    | AC6S.07  | RECTIFIER                   |
| 8    | AC6S.08  | LOWER PANEL                 |
| 9    | AC6S.09  | FOOT                        |

| Item | Part No. | Description      |
|------|----------|------------------|
| 10   | AC6S.10  | TOP HANDLE       |
| 11   | AC6S.11  | TOP PANEL        |
| 12   | AC6S.12  | LED ASS'Y        |
| 13   | AC6S.13  | AMMETER          |
| 14   | AC6S.14  | LED ASS'Y        |
| 15   | AC6S.15  | SIDE HANDLE      |
| 16   | AC6S.16  | FRONT PANEL      |
| 17   | AC6S.17  | AMMETER SURROUND |