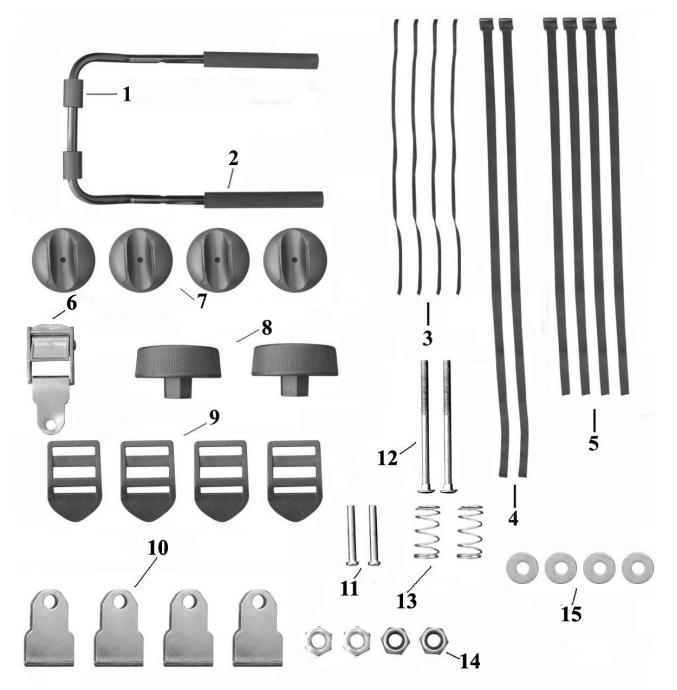

## Parts Information: Rear Bicycle Carrier- 2 Bicycles Model No: BS17

| Item | Part No. | Description                |
|------|----------|----------------------------|
| 1    | BS17.01  | SPONGE TUBE (70mm x 48mm)  |
| 2    | BS17.02  | SPONGE TUBE (310mm x 42mm) |
| 3    | BS17.03  | NYLON STRAP(10mm x 75cm)   |
| 4    | BS17.04  | NYLON STRAP(25mm x 125cm)  |
| 5    | BS17.05  | NYLON STRAP(25mm x 100cm)  |
| 6    | BS17.06  | ALLOY LOCK                 |
| 7    | BS17.07  | PLASTIC LOCK               |
| 8    | BS17.08  | PLASTIC CASING             |

| Item | Part No. | Description                       |
|------|----------|-----------------------------------|
| 9    | BS17.09  | PLASTIC LOCK (33mm x 50mm)        |
| 10   | BS17.10  | U-HOOK (40mm x 24mm)              |
| 11   | SS640.S  | HEX HEAD SET SCREW M6x40mm SINGLE |
| 12   | BS17.12  | SCREW M6x90                       |
| 13   | BS17.13  | SPRING                            |
| 14   | BS17.14  | NUT                               |
| 15   | BS17.15  | WASHER                            |