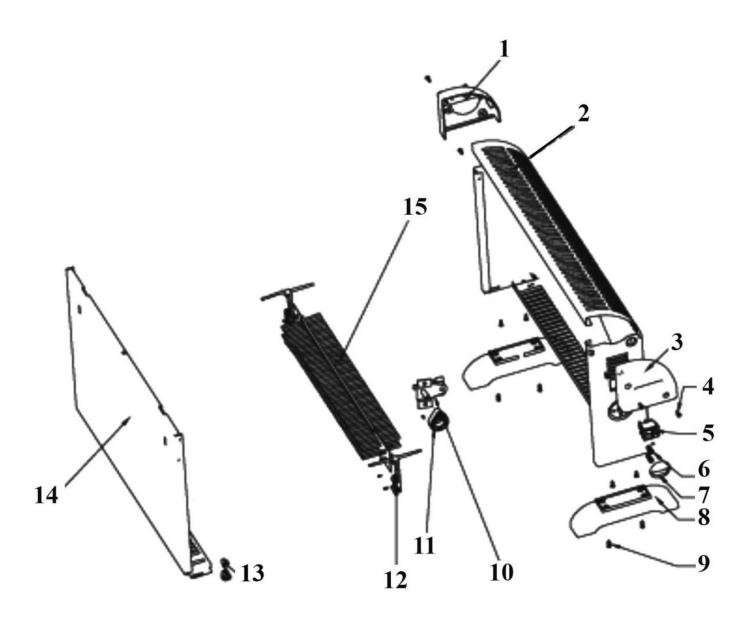

## Convector Heater 2000W/230V 3 Heat **Settings Thermostat**

Model No: CD2005.V3

| Item | Part No.      | Description   |
|------|---------------|---------------|
| 1    | CD2005TT.01   | Right Handle  |
| 2    | CD2005.V2-02  | Front Cover   |
| 3    | CD2005TT.03   | Left Handle   |
| 4    | CD2005.V2-04  | Screw (4x10)  |
| 5    | CD2005.V2-05  | Power Switch  |
| 6    | CD2005.V2-06  | Screw (M4x16) |
| 7    | CD2005.V2-07  | Knob          |
| 8    | CD2005T.V2-08 | Foot          |

| Item | Part No.     | Description      |
|------|--------------|------------------|
| 9    | CD2005.V2-09 | Screw (4x12)     |
| 10   | CD2005.V2-10 | Thermostat       |
| 11   | CD2005.V2-11 | Thermostat Block |
| 12   | CD2005TT.03  | Left Handle      |
| 13   | CD2005TT.23  | Cord Grip        |
| 14   | CD2005.V2-14 | Rear Cover       |
| 15   | CD2005TT.34  | Heating Element  |