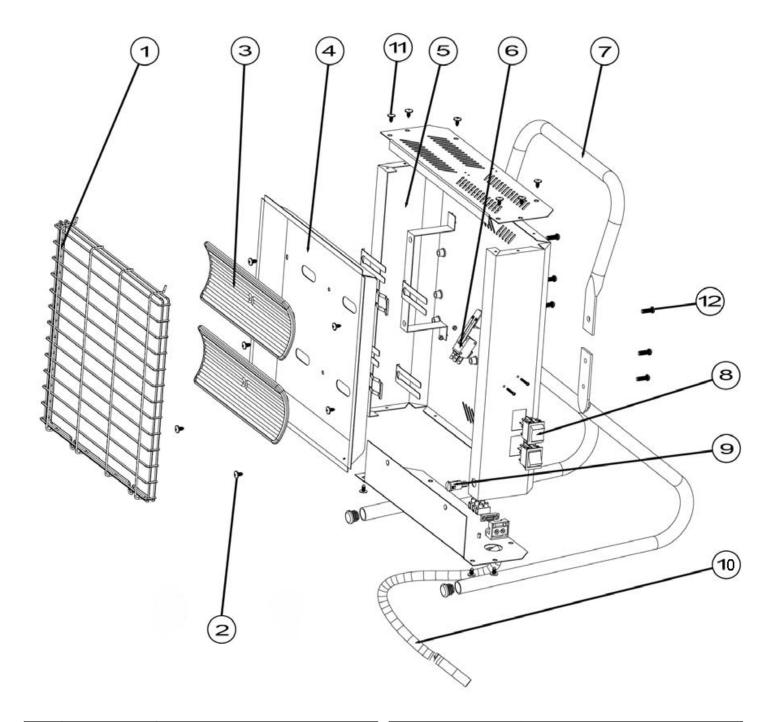

## Ceramic Heater 1.4/2.8kW 230V Model No: CH2800.V2

| Item | Part No.     | Description                    |
|------|--------------|--------------------------------|
| 1    | CH28110VS.01 | Metal Front Grille             |
| 2    | CH2800.01    | RD Head S/T Screw M4.8 x 12    |
| 3    | CH2800.V2-03 | Heating Element 230V (4 Wires) |
| 4    | CH28110VS.03 | Reflector                      |
| 5    | CH2800S.04   | Housing                        |
| 6    | CH28110VS.05 | Tilt Switch                    |
| 7    | CH2800.06    | Frame / Stand                  |

| Item | Part No.     | Description                                      |
|------|--------------|--------------------------------------------------|
| 8    | CH28110VS.07 | Main Switch 15A 250VAC                           |
| 9    | CH28110VS.08 | Indicator Lamp                                   |
| 10   | MC3CX1.5R    | Mains Cable Blk, 3 Core (Rubber) 1.5mm2          |
| 11   | CH2800.04    | Pan Head Screw                                   |
| 12   | MSP620.S     | Machine Screw Pan Head Phillips M6x20mm (Single) |
|      | CH2800.10    | Thermal Cut-Out Switch (NOT SHOWN)               |