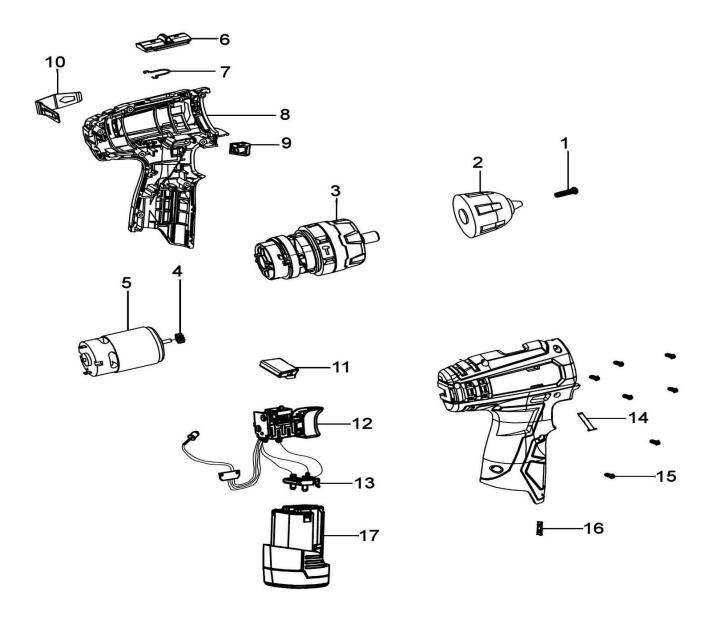

## Hammer Drill/Driver 12V 10mm - Body Only **Model No: CP1201**

| Item | Part No.  | Description                 |
|------|-----------|-----------------------------|
| 1    | CP1201.01 | CHUCK SCREW (L.H)           |
| 2    | CP1201.02 | KEYLESS CHUCK 1/2"          |
| 3    | CP1201.03 | GEAR CASE                   |
| 4    | CP1201.04 | MOTOR GEAR                  |
| 5    | CP1201.05 | MOTOR                       |
| 6    | CP1201.06 | SPEED SELECTOR SLIDE BUTTON |
| 7    | CP1201.07 | SPEED SELECTOR SPRING       |
| 8    | CP1201.08 | CASING ASS'Y                |
| 9    | CP1204.08 | LED COVER                   |
| 10   | CP1204.07 | BELT CLIP                   |

| Item | Part No.  | Description                                   |
|------|-----------|-----------------------------------------------|
| 11   | CP1204.09 | FORWARD/REVERSE ROD                           |
| 12   | CP1201.12 | SWITCH ASSEMBLY                               |
| 13   | CP1203.11 | BATTERY CONNECTOR ASS'Y                       |
| 14   | CP1201.14 | SPRING PLATE                                  |
| 15   | CP1201.15 | CASING SCREW                                  |
| 16   | CP1204.12 | BATTERY CONNECTION CLIP                       |
| 17   | CP1200BP  | C/LESS POWER TOOL BATTERY 12V                 |
|      | CP1200MC  | LI-ION BATTERY CHARGER 12V 1 HOUR (NOT SHOWN) |
|      | CP1200CB  | CANVAS BAG for CP1200 SERIES (NOT SHOWN)      |