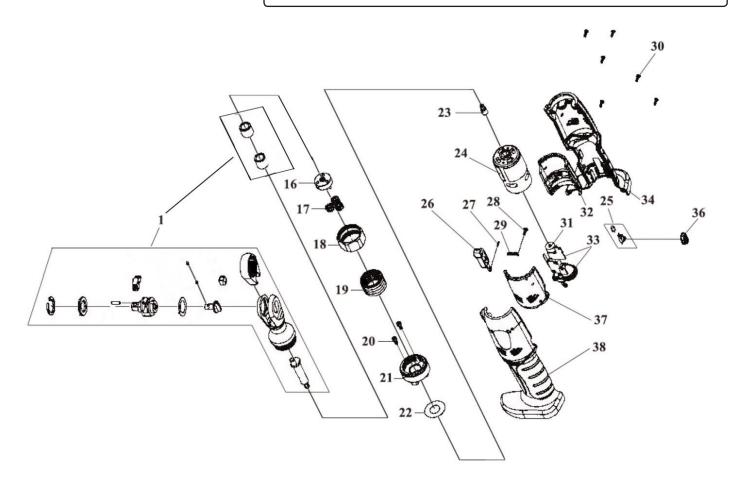

## Cordless Ratchet Wrench 14.4V 2Ah Ni-MH 3/8"Sq Drive

Model No: CP2144MH

| Item | Part No.  | Description                       |
|------|-----------|-----------------------------------|
| 1    | CP2144.01 | RATCHET ASS'Y                     |
| 16   | CP2144.16 | IDLER SPINDLE                     |
| 17   | CP2144.17 | PLANT GEAR                        |
| 18   | CP2144.18 | JOINT NUT                         |
| 19   | CP2144.19 | RING GEAR                         |
| 20   | SCB410.SB | SOCKET HEAD CAP SCREW M4x10 BLACK |
| 21   | CP2144.21 | MOTOR FLANGE                      |
| 22   | CP2144.22 | REDUCTION PLATE                   |
| 23   | CP2144.23 | MOTOR GEAR                        |
| 24   | CP2144.24 | MOTOR                             |
| 25   | CP2144.25 | LED LIGHT (c/w SWITCH)            |
| 26   | CP2144.26 | SWITCH BUTTON                     |
| 27   | CP2144.27 | NEEDLE ROLLER                     |
| 28   | CP2144.30 | PHILLIPS BOLT M3X8                |

| Item | Part No.    | Description                           |
|------|-------------|---------------------------------------|
| 29   | CP2144.29   | SPRING                                |
| 30   | CP2144.30   | PHILLIPS BOLT M3X8                    |
| 31   | CP2144.31   | FIELD COIL                            |
| 32   | CP2144.32   | MOTOR COVER (RIGHT SIDE)              |
| 33   | CP2144.33   | CIRCUIT BOARD                         |
| 34   | CP2144MH.34 | HANDLE (RIGHT SIDE)                   |
| 35   | CP2144.25   | LED LIGHT (c/w SWITCH)                |
| 36   | CP2144.36   | LED SWITCH COVER                      |
| 37   | CP2144.37   | MOTOR COVER (LEFT SIDE)               |
| 38   | CP2144MH.38 | HANDLE (LEFT SIDE)                    |
|      | СР2144МНВР  | C/LESS POWER TOOL BATTERY (NOT SHOWN) |
|      | CP2144MH.C  | CHARGER FOR NI-MH BATTERY (NOT SHOWN) |