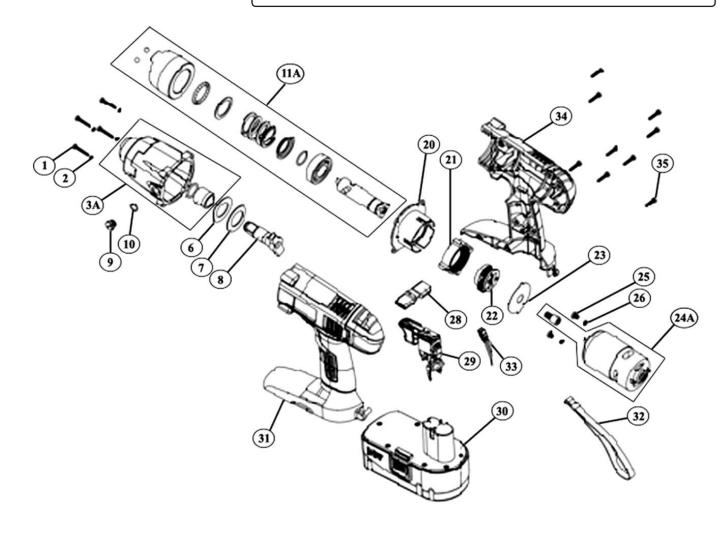

## Cordless Impact Wrench 24V 2Ah Ni-MH 1/2"Sq Drive 410lb.ft

Model No: CP2450MH

| Item | Part No.     | Description            |
|------|--------------|------------------------|
| 1    | CP2400.V2-01 | SCREW                  |
| 2    | SWM4.SB      | SPRING WASHER M4 BLACK |
| 3A   | CP2450.03A   | FRONT CASING ASS'Y     |
| 6    | CP2450.06    | RUBBER WASHER          |
| 7    | CP2450.07    | SHIM                   |
| 8    | CP2450.08    | FRONT IMPACT ASS'Y     |
| 9    | CP2400.V2-09 | SCREW                  |
| 10   | CP2400.V2-10 | O-RING                 |
| 11A  | CP2450.11A   | REAR IMPACT ASS'Y      |
| 20   | CP2450.20    | GEARBOX                |
| 21   | CP2450.21    | GEAR RING              |
| 22   | CP2450.22    | PLANETARY GEARS        |
| 23   | CP2450.23    | DISC WITH LUGS         |
| 24A  | CP2450.24A   | MOTOR ASS'Y            |

| Item | Part No.     | Description                               |
|------|--------------|-------------------------------------------|
| 25   | MSP56.S      | MACHINE SCREW PAN HEAD PHILLIPS<br>M5x6mm |
| 26   | SWM5.SB      | SPRING WASHER M5 BLACK (SINGLE)           |
| 28   | CP2450.28    | FORWARD/REVERSE ROD                       |
| 29   | CP2450.V2-29 | VARIABLE SPEED SWITCH (LIWG-240V)         |
| 31   | CP2450MH.31  | CASING, LEFT SIDE                         |
| 32   | CP2400.V2-32 | HAND STRAP                                |
| 33   | CP2450.33    | TEMPER SWITCH                             |
| 34   | CP2450MH.34  | CASING, RIGHT SIDE                        |
| 35   | CP2400.V2-35 | SCREW                                     |
|      | CP2400MH.C   | CHARGER FOR Ni-MH BATTERY (NOT SHOWN)     |
|      | СР2450МНВР   | C/LESS POWER TOOL BATTERY 24V (NOT SHOWN) |