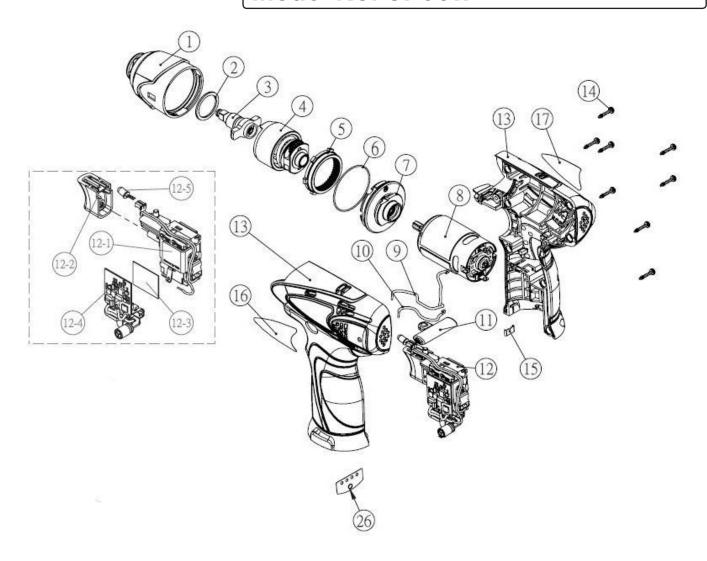

## Impact Wrench 3/8"Sq Drive 140Nm 14.4V Li-ion- Body Only

**Model No: CP6011** 

| Item | Part No.  | Description            |
|------|-----------|------------------------|
| 1    | CP6001.01 | Front Cover Ass'y      |
| 2    | CP6001.02 | Washer White Nylon M20 |
| 3    | CP6001.03 | Front Impact Ass'y     |
| 4    | CP6001.04 | Rear Impact Ass'y      |
| 5    | CP6001.05 | Gear Ring              |
| 6    | CP6001.06 | O-Ring                 |
| 7    | CP6001.07 | Motor Block Ass'y      |
| 8    | CP6001.08 | Motor Ass'y (Internal) |
| 9    | CP6001.09 | Motor Wire             |
| 10   | CP6001.10 | Motor Wire             |
| 11   | CP6001.11 | Forward/Reverse Rod    |
| 12   | CP6001.12 | Switch Ass'y           |

| Item | Part No.    | Description                       |
|------|-------------|-----------------------------------|
| 12.1 | CP6001.12-1 | Switch                            |
| 12.2 | CP6001.12-2 | Trigger                           |
| 12.3 | CP6001.12-3 | Thermal Conductive Pad            |
| 12.4 | CP6001.12-4 | Pcb Ass'y                         |
| 12.5 | CP6001.12-5 | Led                               |
| 13   | CP6001.13   | Housing Complete                  |
| 14   | CP6001.14   | Rd Head s/t Screw M2.8 x 14 black |
| 15   | CP6001.15   | Fixing Plate                      |
| 16   | CP6001.16   | Housing Label (Left Side)         |
| 17   | CP6001.17   | Housing label (Right Side)        |
| 26   | CP6001.26   | Battery Indicator Label           |