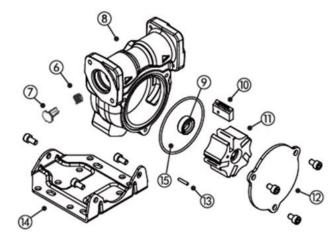

## Portable Diesel Tank 125ltr 12V Model No: D12512V

| Item | Part No.     | Description                 |
|------|--------------|-----------------------------|
| 1    | D43012V.P01  | 4m CABLE AND CLAMP KIT      |
| 2    | D43012V.P02  | ON/OFF SWITCH               |
| 3    | D43012V.P03A | 12V MOTOR                   |
| 4    | D43012V.P04  | SCREW (11x4)                |
| 5    | D43012V.P05  | HANDLE                      |
| 6    | D43012V.P06  | BY PASS SPRING              |
| 7    | D43012V.P07  | BY PASS VALVE               |
| 8    | D43012V.P08  | BODY PUMP                   |
| 9    | D43012V.P09  | TENUTA SEAL                 |
| 10   | D43012V.P10  | VANE                        |
|      | D43012V.P10A | KIT VANE (5PCS) (NOT SHOWN) |
| 11   | D43012V.P11  | ROTOR                       |
| 12   | D43012V.P12  | COVER                       |

| Item | Part No.     | Description                                       |
|------|--------------|---------------------------------------------------|
| 13   | D43012V.P13  | KEY                                               |
| 14   | D22012V.P14  | BASE FOR D12512V/D22012V                          |
| 15   | D43012V.P15  | FRONT O-RING                                      |
|      | D43012V.ACC1 | 2" REFILLING CUP (NOT SHOWN)                      |
|      | D43012V.ACC2 | LEVEL CONTROL (NOT SHOWN)                         |
|      | D43012V.ACC3 | AUTOMATIC FUEL NOZZLE WITH SWIVEL (NOT SHOWN)     |
|      | D43012V.ACC4 | 12V DIESEL FUEL PUMP w/o ACCESSORIES (NOT SHOWN)  |
|      | D43012V.ACC5 | 12V DIESEL FUEL PUMP WITH 4m ELECTRIC (NOT SHOWN) |
|      | D12512V.ACC6 | SUCTION PIPE KIT WITH VALVE AND FOOT (NOT SHOWN)  |
|      | D43012V.ACC7 | 4m DISCHARGE HOSE WITH BRASS HOSE (NOT SHOWN)     |