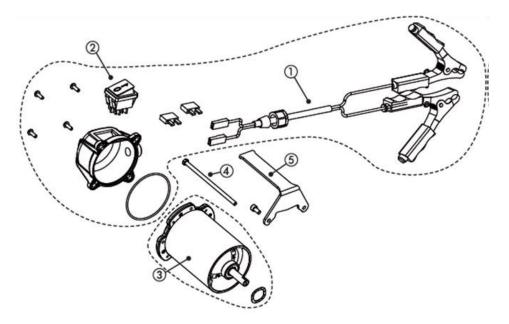

## Portable Diesel Tank 125ltr 12V Model No: D12512V

| Item | Part No.     | Description                 |
|------|--------------|-----------------------------|
| 1    | D43012V.P01  | 4m CABLE AND CLAMP KIT      |
| 2    | D43012V.P02  | ON/OFF SWITCH               |
| 3    | D43012V.P03A | 12V MOTOR                   |
| 4    | D43012V.P04  | SCREW (11x4)                |
| 5    | D43012V.P05  | HANDLE                      |
| 6    | D43012V.P06  | BY PASS SPRING              |
| 7    | D43012V.P07  | BY PASS VALVE               |
| 8    | D43012V.P08  | BODY PUMP                   |
| 9    | D43012V.P09  | TENUTA SEAL                 |
| 10   | D43012V.P10  | VANE                        |
|      | D43012V.P10A | KIT VANE (5PCS) (NOT SHOWN) |
| 11   | D43012V.P11  | ROTOR                       |
| 12   | D43012V.P12  | COVER                       |

| Item | Part No.     | Description                                       |
|------|--------------|---------------------------------------------------|
| 13   | D43012V.P13  | KEY                                               |
| 14   | D22012V.P14  | BASE FOR D12512V/D22012V                          |
| 15   | D43012V.P15  | FRONT O-RING                                      |
|      | D43012V.ACC1 | 2" REFILLING CUP (NOT SHOWN)                      |
|      | D43012V.ACC2 | LEVEL CONTROL (NOT SHOWN)                         |
|      | D43012V.ACC3 | AUTOMATIC FUEL NOZZLE WITH SWIVEL (NOT SHOWN)     |
|      | D43012V.ACC4 | 12V DIESEL FUEL PUMP w/o ACCESSORIES (NOT SHOWN)  |
|      | D43012V.ACC5 | 12V DIESEL FUEL PUMP WITH 4m ELECTRIC (NOT SHOWN) |
|      | D12512V.ACC6 | SUCTION PIPE KIT WITH VALVE AND FOOT (NOT SHOWN)  |
|      | D43012V.ACC7 | 4m DISCHARGE HOSE WITH BRASS HOSE (NOT SHOWN)     |