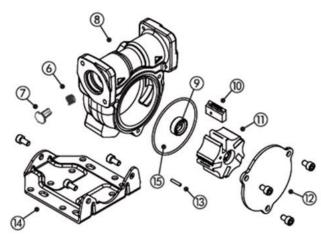

## Portable Diesel Tank 430ltr 12V Model No: D43012V

| Item | Part No.     | Description                 |
|------|--------------|-----------------------------|
| 1    | D43012V.P01  | 4m CABLE AND CLAMP KIT      |
| 2    | D43012V.P02  | ON/OFF SWITCH               |
| 3    | D43012V.P03A | 12V MOTOR                   |
| 4    | D43012V.P04  | SCREW (11x4)                |
| 5    | D43012V.P05  | HANDLE                      |
| 6    | D43012V.P06  | BY PASS SPRING              |
| 7    | D43012V.P07  | BY PASS VALVE               |
| 8    | D43012V.P08  | BODY PUMP                   |
| 9    | D43012V.P09  | TENUTA SEAL                 |
| 10   | D43012V.P10  | VANE                        |
|      | D43012V.P10A | KIT VANE (5PCS) (NOT SHOWN) |
| 11   | D43012V.P11  | ROTOR                       |
| 12   | D43012V.P12  | COVER                       |

| Item | Part No.     | Description                                       |
|------|--------------|---------------------------------------------------|
| 13   | D43012V.P13  | KEY                                               |
| 14   | D43012V.P14  | BASE FOR D43012V                                  |
| 15   | D43012V.P15  | FRONT O-RING                                      |
|      | D43012V.ACC1 | 2" REFILLING CUP (NOT SHOWN)                      |
|      | D43012V.ACC2 | LEVEL CONTROL (NOT SHOWN)                         |
|      | D43012V.ACC3 | AUTOMATIC FUEL NOZZLE WITH SWIVEL (NOT SHOWN)     |
|      | D43012V.ACC4 | 12V DIESEL FUEL PUMP w/o ACCESSORIES (NOT SHOWN)  |
|      | D43012V.ACC5 | 12V DIESEL FUEL PUMP WITH 4m ELECTRIC (NOT SHOWN) |
|      | D43012V.ACC6 | SUCTION PIPE KIT WITH VALVE AND FOOT (NOT SHOWN)  |
|      | D43012V.ACC7 | 4m DISCHARGE HOSE WITH BRASS HOSE (NOT SHOWN)     |