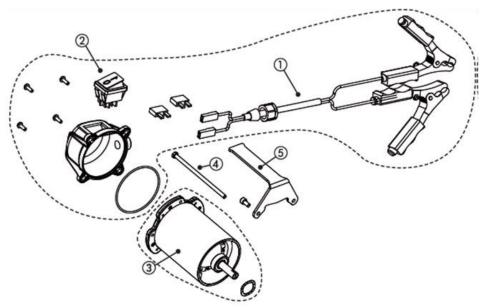

## Portable Diesel Tank 430ltr 12V Model No: D43012V

| Item | Part No.     | Description                 |
|------|--------------|-----------------------------|
| 1    | D43012V.P01  | 4m CABLE AND CLAMP KIT      |
| 2    | D43012V.P02  | ON/OFF SWITCH               |
| 3    | D43012V.P03A | 12V MOTOR                   |
| 4    | D43012V.P04  | SCREW (11x4)                |
| 5    | D43012V.P05  | HANDLE                      |
| 6    | D43012V.P06  | BY PASS SPRING              |
| 7    | D43012V.P07  | BY PASS VALVE               |
| 8    | D43012V.P08  | BODY PUMP                   |
| 9    | D43012V.P09  | TENUTA SEAL                 |
| 10   | D43012V.P10  | VANE                        |
|      | D43012V.P10A | KIT VANE (5PCS) (NOT SHOWN) |
| 11   | D43012V.P11  | ROTOR                       |
| 12   | D43012V.P12  | COVER                       |

| Item | Part No.     | Description                                       |
|------|--------------|---------------------------------------------------|
| 13   | D43012V.P13  | KEY                                               |
| 14   | D43012V.P14  | BASE FOR D43012V                                  |
| 15   | D43012V.P15  | FRONT O-RING                                      |
|      | D43012V.ACC1 | 2" REFILLING CUP (NOT SHOWN)                      |
|      | D43012V.ACC2 | LEVEL CONTROL (NOT SHOWN)                         |
|      | D43012V.ACC3 | AUTOMATIC FUEL NOZZLE WITH SWIVEL (NOT SHOWN)     |
|      | D43012V.ACC4 | 12V DIESEL FUEL PUMP w/o ACCESSORIES (NOT SHOWN)  |
|      | D43012V.ACC5 | 12V DIESEL FUEL PUMP WITH 4m ELECTRIC (NOT SHOWN) |
|      | D43012V.ACC6 | SUCTION PIPE KIT WITH VALVE AND FOOT (NOT SHOWN)  |
|      | D43012V.ACC7 | 4m DISCHARGE HOSE WITH BRASS HOSE (NOT SHOWN)     |