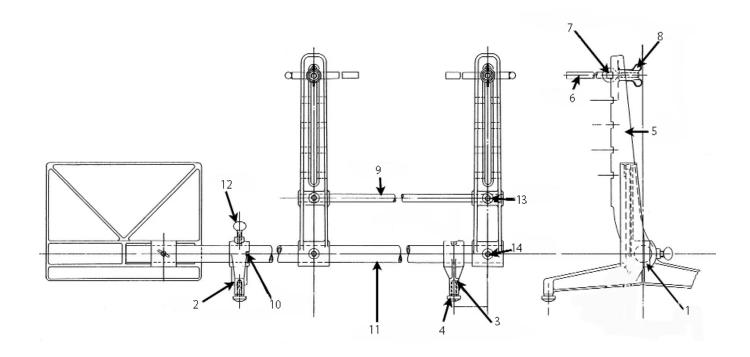

## Optical Wheel Alignment Gauge Model No: GA40

| Item | Part No.  | Description             |
|------|-----------|-------------------------|
| 1    | GA40/DA49 | MIRROR BRACKET ASSEMBLY |
| 2    | GA40/DA5  | LEG, BALANCE            |
| 3    | GA40/DA6  | LEG, SINGLE             |
| 4    | GA40/DA15 | FOOT                    |
| 5    | GA40/DA17 | ARM                     |
| 6    | GA40/DA18 | BAR, CONTACT            |
| 7    | GA40/DA19 | BOLT, EYE M8X21         |
| 8    | GA40/DA20 | NUT, WING, PLASTIC      |
| 9    | GA40/DA26 | BAR, TIE                |
| 10   | GA40/DA27 | PEG, BAR                |

| Item | Part No.     | Description                             |
|------|--------------|-----------------------------------------|
| 11   | GA40/DA28    | BAR, MAIN                               |
| 12   | GA40/DA33    | SCREW                                   |
| 13   | GA40/DA34    | SCREW                                   |
| 14   | GA40/DA35    | GRUB SCREW M8*16                        |
|      | GA40.PPS07   | QUADRANT ARM (NOT SHOWN)                |
|      | GA40/DA9     | DUNLOP TUBE BOX & EYEPIECE (NOT SHOWN)  |
|      | GA40.DA09.25 | TOP VIEW TUBE C/W EYE-PIECE (NOT SHOWN) |
|      | GA40/DA50    | VIEW BOX ASSEMBLY (NOT SHOWN)           |