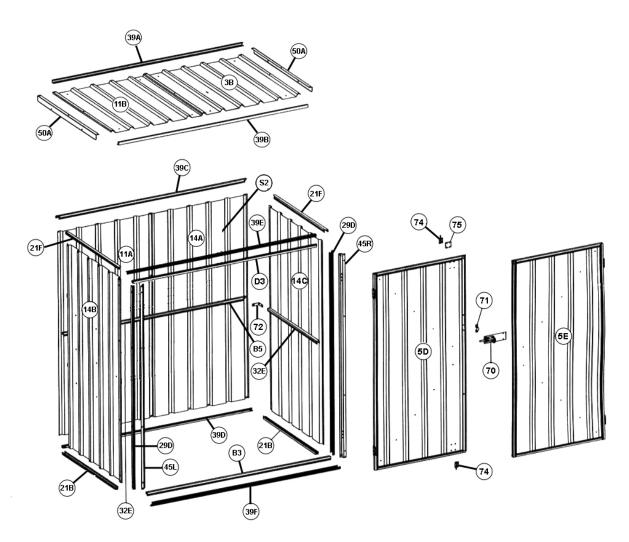

## Galvanized Steel Shed 1.5 x 0.8 x 1.5mtr **Model No: GSS150815**

| Item | Part No. | Description                 |
|------|----------|-----------------------------|
| 3B   | GSS.03B  | ROOF (R/S)                  |
| 5D   | GSS.05D  | DOOR (L/S)                  |
| 5E   | GSS.05E  | DOOR (R/S)                  |
| 11A  | GSS.11A  | REAR PANEL (L/S)            |
| 11B  | GSS.11B  | ROOF (L/S)                  |
| 14A  | GSS.14A  | REAR PANEL (R/S)            |
| 14B  | GSS.14B  | SIDE PANEL (L/S)            |
| 14C  | GSS.14C  | SIDE PANEL (R/S)            |
| 21B  | GSS.21B  | LOWER SUPPORT (SIDE PANEL)  |
| 21F  | GSS.21F  | UPPER SUPPORT (SIDE PANEL)  |
| 29D  | GSS.29D  | UPPER SUPPORT BEAM          |
| 32E  | GSS.32E  | MIDDLE SUPPORT (SIDE PANEL) |
| 39A  | GSS.39A  | SUPPORT FOR ROOF (REAR)     |
| 39B  | GSS.39B  | SUPPORT FOR ROOF (FRONT)    |
| 39C  | GSS.39C  | UPPER SUPPORT (REAR PANEL)  |

| Item | Part No. | Description                 |
|------|----------|-----------------------------|
| 39D  | GSS.39D  | LOWER SUPPORT (REAR PANEL)  |
| 39E  | GSS.39E  | UPPER SUPPORT               |
| 39F  | GSS.39F  | LOWER SUPPORT FOR DOOR      |
| 45L  | GSS.45L  | DOOR SUPPORT BEAM (L/S)     |
| 45R  | GSS.45R  | DOOR SUPPORT BEAM (R/S)     |
| 50A  | GSS.50A  | END ROOF SUPPORT            |
| В3   | GSS.B3   | DOOR SUPPORT                |
| B5   | GSS.B5   | MIDDLE SUPPORT (REAR PANEL) |
| D3   | GSS.D3   | DOOR SUPPORT                |
| 70   | GSS.70   | BOLT LOCK                   |
| 71   | GSS.71   | LOCK BRACE                  |
| 72   | GSS.72   | ANGLE BRACE (LSA)           |
| 74   | GSS.74   | BARREL BOLT (60mm)          |
| 75   | GSS.75   | BARREL BOLT PLATE (65x65mm) |