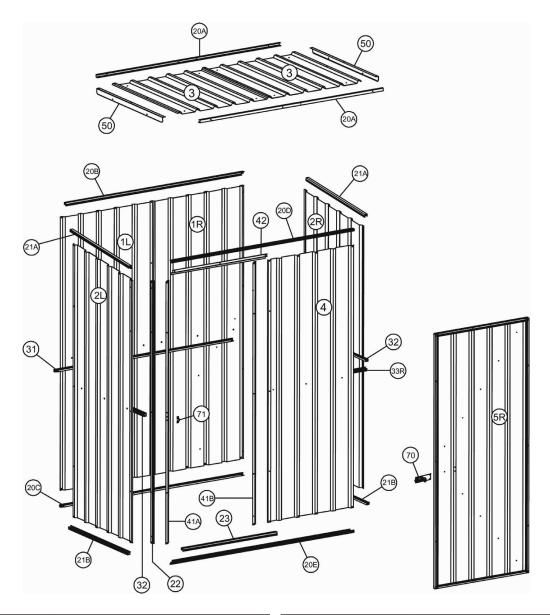

## Galvanized Steel Shed 1.5 x 0.8 x 1.9mtr **Model No: GSS1508**

| Item | Part No. | Description                      |
|------|----------|----------------------------------|
| 1L   | GSS.01L  | REAR PANEL (LEFT SIDE)           |
| 1R   | GSS.01R  | REAR PANEL (RIGHT SIDE)          |
| 2L   | GSS.02L  | SIDE PANEL (LEFT SIDE)           |
| 2R   | GSS.02R  | SIDE PANEL (RIGHT SIDE)          |
| 3    | GSS.03   | ROOF PANEL                       |
| 4    | GSS.04   | FRONT PANEL                      |
| 5R   | GSS.05R  | DOOR                             |
| 20A  | GSS.20A  | SUPPORT FOR ROOF/SIDE PANEL      |
| 20B  | GSS.20B  | UPPER SUPPORT (REAR PANEL)       |
| 20C  | GSS.20C  | LOWER SUPPORT (REAR PANEL)       |
| 20D  | GSS.20D  | UPPER SUPPORT (DOOR/FRONT PANEL) |
| 20E  | GSS.20E  | LOWER SUPPORT (DOOR/FRONT PANEL) |
| 21A  | GSS.21A  | UPPER SUPPORT (SIDE PANEL)       |

| Item | Part No.   | Description                      |
|------|------------|----------------------------------|
| 21B  | GSS.21B    | LOWER SUPPORT (SIDE PANEL)       |
| 22   | GSS.22     | UPRIGHT SUPPORT BEAM             |
| 23   | GSS.23     | LOWER SUPPORT (DOOR)             |
| 31   | GSS.31     | MIDDLE SUPPORT (REAR PANEL)      |
| 32   | GSS.32     | MIDDLE SUPPORT (SIDE PANEL)      |
| 33R  | GSS.33R    | MIDDLE SUPPORT (FRONT PANEL R/S) |
| 41A  | GSS.41A    | DOOR SUPPORT BEAM (LEFT SIDE)    |
| 41B  | GSS.41B    | DOOR SUPPORT BEAM (RIGHT SIDE)   |
| 42   | GSS.42     | UPPER SUPPORT (DOOR)             |
| 50   | GSS.50     | END ROOF SUPPORT                 |
| 70   | GSS.70     | BOLT LOCK                        |
| 71   | GSS.71     | LOCK BRACE                       |
|      | GSS1508.FK | FIXING KIT (NOT SHOWN)           |