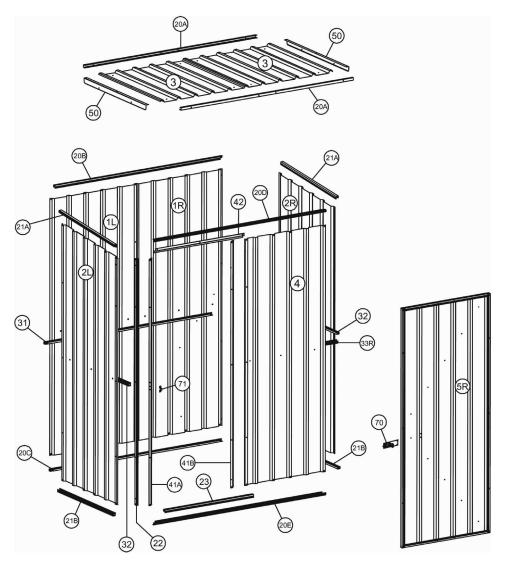

## Galvanized Steel Shed Green 1.5 x 0.8 x

**Model No: GSS1508G** 

| Item | Part No. | Description                      |
|------|----------|----------------------------------|
| 1L   | GSSG.01L | REAR PANEL (LEFT SIDE)           |
| 1R   | GSSG.01R | REAR PANEL (RIGHT SIDE)          |
| 2L   | GSSG.02L | SIDE PANEL (LEFT SIDE)           |
| 2R   | GSSG.02R | SIDE PANEL (RIGHT SIDE)          |
| 3    | GSSG.03  | ROOF PANEL                       |
| 4    | GSSG.04  | FRONT PANEL                      |
| 5R   | GSSG.05R | DOOR                             |
| 20A  | GSSG.20A | SUPPORT FOR ROOF/SIDE PANEL      |
| 20B  | GSSG.20B | UPPER SUPPORT (REAR PANEL)       |
| 20C  | GSSG.20C | LOWER SUPPORT (REAR PANEL)       |
| 20D  | GSSG.20D | UPPER SUPPORT (DOOR/FRONT PANEL) |
| 20E  | GSSG.20E | LOWER SUPPORT (DOOR/FRONT PANEL) |
| 21A  | GSSG.21A | UPPER SUPPORT (SIDE PANEL)       |

| Item | Part No.    | Description                      |
|------|-------------|----------------------------------|
| 21B  | GSSG.21B    | LOWER SUPPORT (SIDE PANEL)       |
| 22   | GSSG.22     | UPRIGHT SUPPORT BEAM             |
| 23   | GSSG.23     | LOWER SUPPORT (DOOR)             |
| 31   | GSSG.31     | MIDDLE SUPPORT (REAR PANEL)      |
| 32   | GSSG.32     | MIDDLE SUPPORT (SIDE PANEL)      |
| 33R  | GSSG.33R    | MIDDLE SUPPORT (FRONT PANEL R/S) |
| 41A  | GSSG.41A    | DOOR SUPPORT BEAM (LEFT SIDE)    |
| 41B  | GSSG.41B    | DOOR SUPPORT BEAM (RIGHT SIDE)   |
| 42   | GSSG.42     | UPPER SUPPORT (DOOR)             |
| 50   | GSSG.50     | END ROOF SUPPORT                 |
| 70   | GSSG.70     | BOLT LOCK                        |
| 71   | GSSG.71     | LOCK BRACE                       |
|      | GSS1508G.FK | FIXING KIT (NOT SHOWN)           |