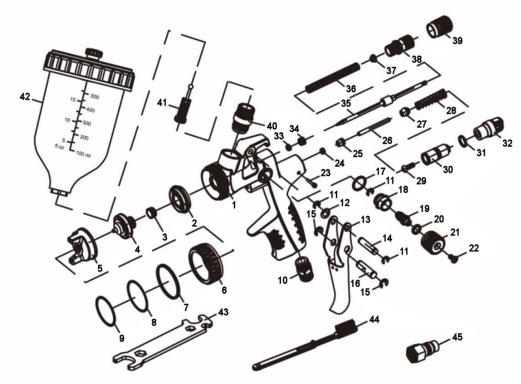

## Parts Information: Spray Gun Gravity Feed 1.3mm Set-Up -Finishing Coat Model No: HP01

| Item | Part No. | Description              | Iten |
|------|----------|--------------------------|------|
| 1    | HP01.01  | GUN BODY                 | 24   |
| 2    | HP01.02  | AIR SEPARATION RING      | 25   |
| 3    | HP01.03  | NOZZLE GASKET(PTFE RING) | 26   |
| 4    | HP01.04  | NOZZLE 1.3mm             | 27   |
| 5    | HP01.05  | AIR CAP 1.3mm            | 28   |
| 6    | HP01.06  | AIR CAP LOCKING RING     | 29   |
| 7    | HP01.07  | AIR CAP GASKET           | 30   |
| 8    | HP01.08  | AIR CAP WASHER           | 31   |
| 9    | HP01.09  | AIR CAP RETAINER         | 32   |
| 10   | HP01.10  | AIR CONNECTOR            | 33   |
| 11   | HP01.11  | TRIGGER PIN RETAINER     | 34   |
| 12   | HP01.12  | TRIGGER PIN WASHER       | 35   |
| 13   | HP01.13  | TRIGGER                  | 36   |
| 14   | HP01.14  | TRIGGER PIN              | 37   |
| 15   | HP01.15  | TRIGGER PIN RETAINER     | 38   |
| 16   | HP01.16  | TRIGGER PIN (LOWER)      | 39   |
| 17   | HP01.17  | GASKET                   | 40   |
| 18   | HP01.18  | AIR ADJUSTMENT ADAPTOR   | 41   |
| 19   | HP01.19  | AIR ADJUSTMENT LEVER     | 42   |
| 20   | HP01.20  | AIR ADJUSTMENT GASKET    | 43   |
| 21   | HP01.21  | AIR ADJUSTMENT KNOB      | 44   |
| 22   | HP01.22  | CROSS HEAD SCREW         | 45   |
| 23   | HP01.23  | FIXED SCREW              | 1 L  |
|      |          |                          |      |

| Item | Part No. | Description                                 |
|------|----------|---------------------------------------------|
| 24   | HP01.24  | AIR VALVE SEAT                              |
| 25   | HP01.25  | SEALING SCREW                               |
| 26   | HP01.26  | VALVE ROD                                   |
| 27   | HP01.27  | AIR VALVE SEAT                              |
| 28   | HP01.28  | AIR VALVE SPRING                            |
| 29   | HP01.29  | CROSS HEAD SCREW                            |
| 30   | HP01.30  | AIR ADJUSTMENT ADAPTOR                      |
| 31   | HP01.31  | GLAND SEAL                                  |
| 32   | HP01.32  | AIR ADJUSTMENT KNOB                         |
| 33   | HP01.33  | NEEDLE PACKING GASKET                       |
| 34   | HP01.34  | NEEDLE PACKING SCREW                        |
| 35   | HP01.35  | NEEDLE 1.3mm                                |
| 36   | HP01.36  | NEEDLE ADJUSTMENT SPRING                    |
| 37   | HP01.37  | NEEDLE ADJUSTMENT ADAPTOR                   |
| 38   | HP01.38  | NEEDLE ADJUSTMENT ADAPTOR                   |
| 39   | HP01.39  | NEEDLE ADJUSTMENT KNOB                      |
| 40   | HP01.40  | FLUID ADAPTOR                               |
| 41   | HP01.41  | STRAINER (FILTER)                           |
| 42   | HP01.42  | FLUID CUP                                   |
| 43   | HP01.43  | MULTIPURPOSE SPANNER                        |
| 44   | HP01.44  | BRUSH                                       |
| 45   | AC18     | SCREWED ADAPTOR FEMALE 1/4"BSP Pack<br>of 5 |