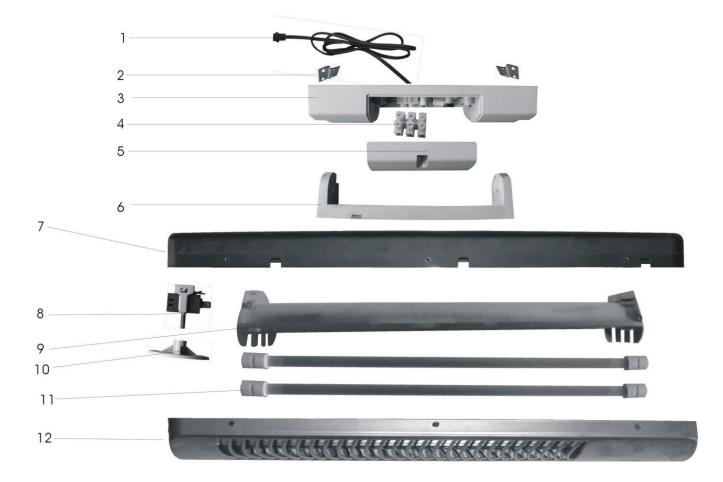

## Parts Information: Infrared Quartz Heater 1500W/230V Wall Mounting Model No: IWMH20103

| Item | Part No.    | Description           |
|------|-------------|-----------------------|
| 1    | IWMH2013.01 | CABLE                 |
| 2    | IWMH2013.02 | WALL MOUNTING BRACKET |
| 3    | IWMH2013.03 | WALL MOUNTING COVER   |
| 4    | IWMH2013.04 | THEMINAL              |
| 5    | IWMH2013.05 | TERMINAL COVER        |
| 6    | IWMH2013.06 | BACK COVER SUPPORT    |

| Item | Part No.    | Description      |
|------|-------------|------------------|
| 7    | IWMH2013.07 | BACK COVER       |
| 8    | IWMH2013.08 | PULL SWITCH      |
| 9    | IWMH2013.09 | REFLECTION PANEL |
| 10   | IWMH2013.10 | KNOB             |
| 11   | IWMH2013.11 | QUARTZ ELEMENT   |
| 12   | IWMH2013.12 | FRONT COVER      |