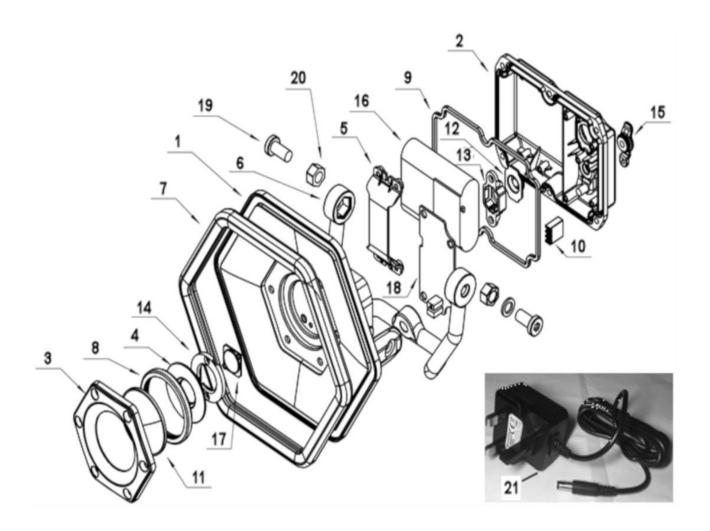

## Rechargeable Floodlight 10W COB LED Lithium-ion Colour Matching CRI-95 **Model No: LED065**

| Item | Part No.  | Description                    |
|------|-----------|--------------------------------|
| 1    | LED065.01 | ALUMINIUM MAIN BODY            |
| 2    | LED065.02 | BACK COVER                     |
| 3    | LED065.03 | CENTRE HEX PIECE               |
| 4    | LED065.04 | PLASTIC REFLECTOR              |
| 5    | LED065.05 | BATTERY FIXTURE SUPPORT        |
| 6    | LED065.06 | HANDLE                         |
| 7    | LED065.07 | RED TRIM                       |
| 8    | LED065.08 | WATERPROOF SEAL FOR LENS       |
| 9    | LED065.09 | WATERPROOF SEAL FOR BACK COVER |
| 10   | LED065.10 | INDICATOR SUPPORT              |
| 11   | LED065.11 | COB LENS                       |

| Item | Part No.    | Description                       |
|------|-------------|-----------------------------------|
| 12   | LED057.10   | SWITCH CAP                        |
| 13   | LED065.13   | SWITCH BASE                       |
| 14   | LED065.14   | COB BASE                          |
| 15   | LED360CM.05 | CHARGING SOCKET COVER             |
| 16   | LED065.16   | 11.1V 2200mAh Li-ion BATTERY PACK |
| 17   | LED065.17   | 10W COB                           |
| 18   | LED065.18   | PCB                               |
| 19   | LED065.19   | HEX SOCKET CAP BOLT               |
| 20   | LED065.20   | HEX NUT                           |
| 21   | LED065.21   | MAIN CHARGER 15V 1000mA           |