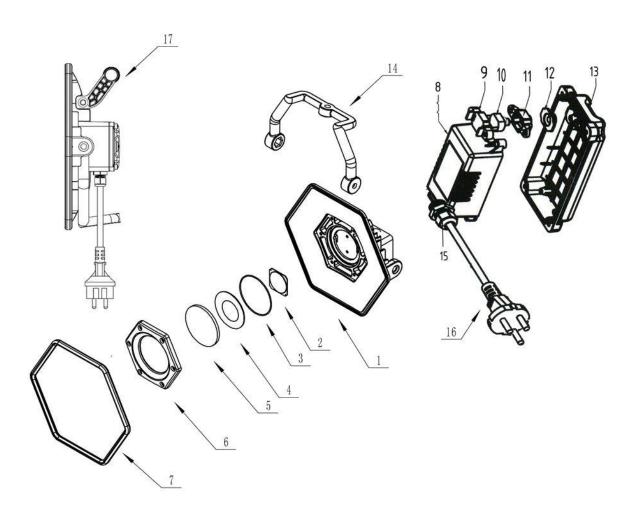

## Floodlight 50W COB LED 230V Colour Matching CRI-95

**Model No: LED067** 

| Item | Part No.  | Description             |
|------|-----------|-------------------------|
| 1    | LED067.01 | ALUMINIUM MAIN BODY     |
| 2    | LED067.02 | 50W COB                 |
| 3    | LED057.03 | O-RING                  |
| 4    | LED067.04 | PLASTIC REFLECTOR       |
| 5    | LED057.05 | TRANSPARENT GLASS COVER |
| 6    | LED057.06 | DECORATIVE COVER        |
| 7    | LED067.07 | RED TRIM                |
| 8    | LED067.08 | 50W LED DRIVE POWER     |
| 9    | LED066.09 | SWITCH COVER-TOP        |

| Item | Part No.  | Description           |
|------|-----------|-----------------------|
| 10   | LED066.10 | SWITCH                |
| 11   | LED066.11 | SWITCH COVER-BOTTOM   |
| 12   | LED057.10 | SWITCH CAP            |
| 13   | LED067.13 | BACK COVER            |
| 14   | LED067.14 | NYLON STAND           |
| 15   | LED067.15 | WATERPROOF NUT        |
| 16   | LED066.16 | 5M CABLE 230V-UK PLUG |
| 17   | LED067.17 | NYLON HANDLE          |