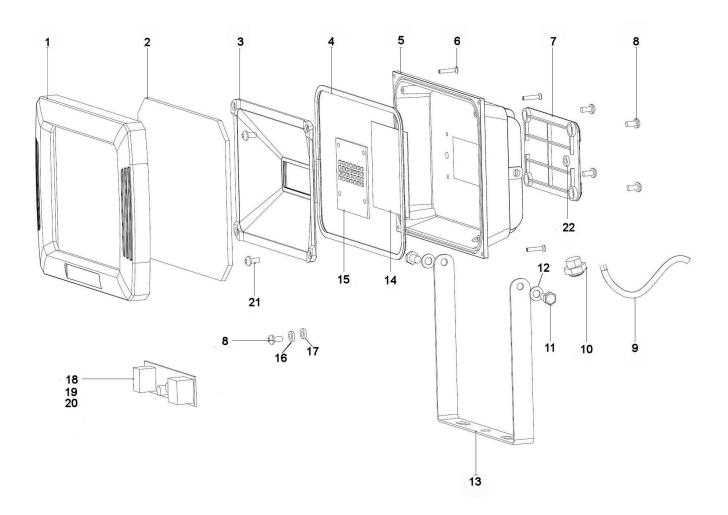

## Parts Information: Floodlight with Wall Bracket 20W SMD LED 230V Model No: LED081

| Item | Part No.  | Description         |
|------|-----------|---------------------|
| 1    | LED093.01 | FRONT CASE          |
| 2    | LED093.02 | GLASS               |
| 3    | LED093.03 | REFLECTOR           |
| 4    | LED093.04 | FRONT CASE SEALING  |
| 5    | LED081.05 | ALUMINIUM HOUSING   |
| 6    | LED083.06 | SCREW 3.5x12        |
| 7    | LED081.07 | RATING LABEL        |
| 8    | LED097.22 | SCREW 4x8           |
| 9    | LED080.09 | POWER CORD          |
| 10   | LED097.24 | CABLE GLAND         |
| 11   | LED080.11 | BRACKET FIXING BOLT |

| Item | Part No.  | Description      |
|------|-----------|------------------|
| 12   | LED097.10 | SPRING WASHER M6 |
| 13   | LED081.13 | BRACKET          |
| 14   | LED081.14 | THERMAL PAD      |
| 15   | LED093.28 | LED LIGHT        |
| 16   | LED097.38 | SPRING WASHER    |
| 17   | LED097.39 | WASHER           |
| 18   | LED092.35 | DRIVER           |
| 19   | LED093.36 | PROTECTIVE COVER |
| 20   | LED093.37 | HEAT SINK TUBE   |
| 21   | LED097.42 | SCREW 3x8        |
| 22   | LED097.25 | SEALING RING     |