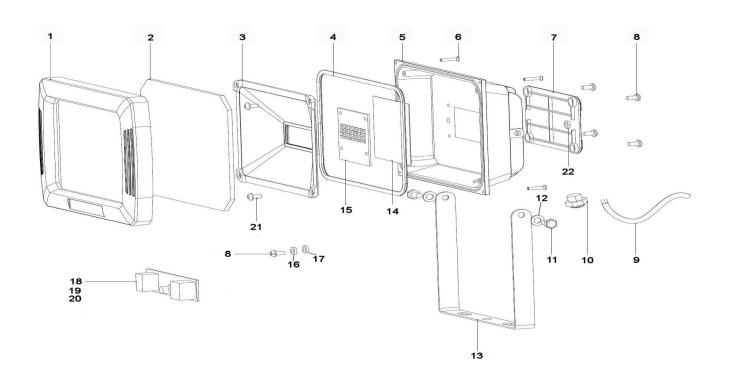

## Floodlight with Wall Bracket 50W SMD LED 230V

**Model No: LED082** 

| Item | Part No.  | Description         |
|------|-----------|---------------------|
| 1    | LED097.01 | FRONT CASE          |
| 2    | LED097.02 | GLASS               |
| 3    | LED097.03 | REFLECTOR           |
| 4    | LED097.04 | FRONT CASE SEALING  |
| 5    | LED082.05 | ALUMINIUM HOUSING   |
| 6    | LED083.06 | SCREW 3.5x12        |
| 7    | LED083.07 | BACK COVER          |
| 8    | LED097.22 | SCREW 4x8           |
| 9    | LED080.09 | POWER CORD          |
| 10   | LED097.24 | CABLE GLAND         |
| 11   | LED080.11 | BRACKET FIXING BOLT |

| Item | Part No.  | Description      |
|------|-----------|------------------|
| 12   | LED097.10 | SPRING WASHER M6 |
| 13   | LED080.13 | BRACKET          |
| 14   | LED090.27 | THERMAL PAD      |
| 15   | LED095.28 | LED LIGHT        |
| 16   | LED097.38 | SPRING WASHER    |
| 17   | LED097.39 | WASHER           |
| 18   | LED094.35 | DRIVER           |
| 19   | LED097.36 | PROTECTIVE COVER |
| 20   | LED097.37 | HEAT SINK TUBE   |
| 21   | LED083.21 | SCREW 3x6        |
| 22   | LED097.25 | SEALING RING     |