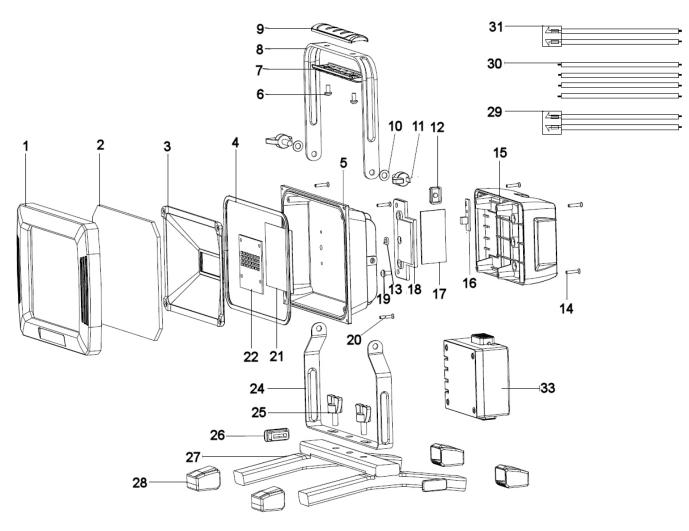

## Parts Information: **Rechargeable Portable Floodlight 10W** SMD LĔD Model No: LED084

| Item | Part No.  | Description        |
|------|-----------|--------------------|
| 1    | LED090.01 | FRONT CASE         |
| 2    | LED090.02 | GLASS              |
| 3    | LED090.03 | REFLECTOR          |
| 4    | LED090.04 | FRONT CASE SEALING |
| 5    | LED090.05 | ALUMINIUM HOUSING  |
| 6    | LED090.06 | SCREW 3x6          |
| 7    | LED090.07 | HANDLE GRIP, LOWER |
| 8    | LED090.08 | HANDLE             |
| 9    | LED090.09 | HANDLE GRIP, UPPER |
| 10   | LED097.10 | SPRING WASHER M6   |
| 11   | LED097.11 | FASTERN SCREW      |
| 12   | LED085.12 | SWITCH COVER       |
| 13   | LED097.25 | SEALING RING       |
| 14   | LED090.22 | SCREW 3x10         |
| 15   | LED084.15 | BACK HOUSING       |
| 16   | LED084.16 | SWITCH PCB         |

| Item | Part No.  | Description                     |
|------|-----------|---------------------------------|
| 17   | LED084.17 | DRIVER PCB                      |
| 18   | LED084.18 | PCB COVER                       |
| 19   | LED084.19 | SCREW 2x8mm                     |
| 20   | LED097.26 | SCREW 3.5x10                    |
| 21   | LED090.27 | THERMAL PAD                     |
| 22   | LED084.22 | LED LIGHT SOURCE                |
| 24   | LED090.30 | BRACKET                         |
| 25   | LED097.31 | FASTERNING BOLT                 |
| 26   | LED097.32 | STAND END CAP                   |
| 27   | LED090.33 | STAND (H-SHAPE)                 |
| 28   | LED097.34 | STAND FOOT                      |
| 29   | LED084.29 | WIRE (A)                        |
| 30   | LED084.30 | WIRE (B)                        |
| 31   | LED085.31 | WIRE (C)                        |
| 32   | LED084B   | RECHARGEABLE BATTERY for LED084 |
| 33   | LED085.C  | MAINS CHARGER (15V 1.5A)        |