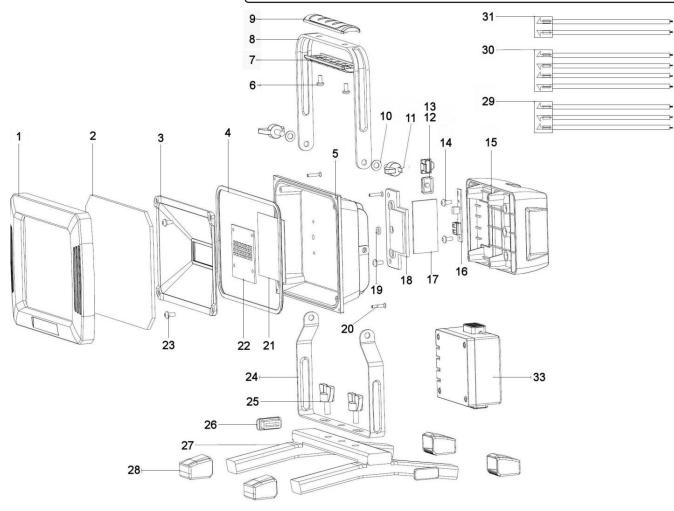

## Parts Information: **Rechargeable Portable Floodlight 20W** SMD LĔD Model No: LED085

| Item | Part No.  | Description        |
|------|-----------|--------------------|
| 1    | LED093.01 | FRONT CASE         |
| 2    | LED093.02 | GLASS              |
| 3    | LED093.03 | REFLECTOR          |
| 4    | LED093.04 | FRONT CASE SEALING |
| 5    | LED085.05 | ALUMINIUM HOUSING  |
| 6    | LED090.06 | SCREW 3x6          |
| 7    | LED097.07 | HANDLE GRIP, LOWER |
| 8    | LED093.08 | HANDLE             |
| 9    | LED097.09 | HANDLE GRIP, UPPER |
| 10   | LED097.10 | SPRING WASHER M6   |
| 11   | LED097.11 | FASTERN SCREW      |
| 12   | LED085.12 | SWITCH COVER       |
| 13   | LED085.13 | USB COVER          |
| 14   | LED085.14 | SCREW 3x4          |
| 15   | LED085.15 | BACK HOUSING       |
| 16   | LED085.16 | SWITCH PCB         |
| 17   | LED085.17 | DRIVER PCB         |

| Item | Part No.  | Description                     |
|------|-----------|---------------------------------|
| 18   | LED085.18 | PCB COVER                       |
| 19   | LED090.18 | SCREW 3x12                      |
| 20   | LED097.26 | SCREW 3.5x10                    |
| 21   | LED081.14 | THERMAL PAD                     |
| 22   | LED085.22 | LED LIGHT SOURCE                |
| 23   | LED085.23 | SCREW 3x8                       |
| 24   | LED093.30 | BRACKET                         |
| 25   | LED097.31 | FASTERNING BOLT                 |
| 26   | LED097.32 | STAND END CAP                   |
| 27   | LED097.33 | STAND                           |
| 28   | LED097.34 | STAND FOOT                      |
| 29   | LED085.29 | WIRE (A)                        |
| 30   | LED085.30 | WIRE (B)                        |
| 31   | LED085.31 | WIRE (C)                        |
| 32   | LED085B   | RECHARGEABLE BATTERY for LED085 |
| 33   | LED085.C  | MAINS CHARGER (15V 1.5A)        |